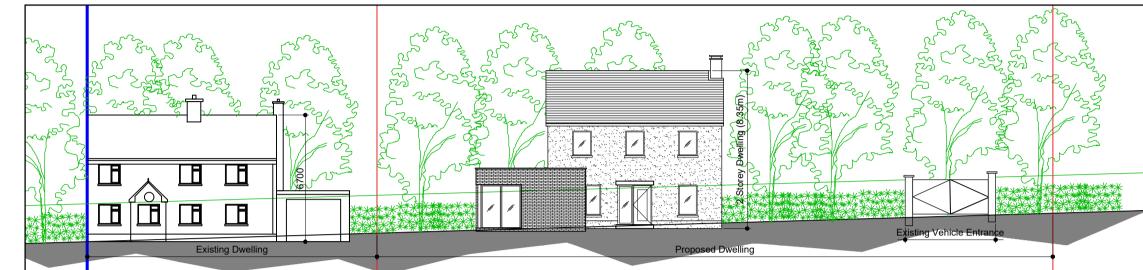

# ORDER NO.: 50276663\_2

**EXISTING CONTIGUOUS ELEVATION ONTO CLARA ROAD** Scale: 1:200 @ A1

PROPOSED CONTIGUOUS ELEVATION ONTO CLARA ROAD Scale: 1:200 @ A1

PROPOSED SITE LAYOUT PLAN Scale: 1:200 @ A1

Do not scale. Use figured dimensions only. All dimensions to be checked on site. Any discrepancies between site and figured dimensions to be brought immediately to the architect's attention. Digital copies cannot be guaranteed. Only information in hard copy can be relied upon for conformity and accuracy. © This drawing is copyright.