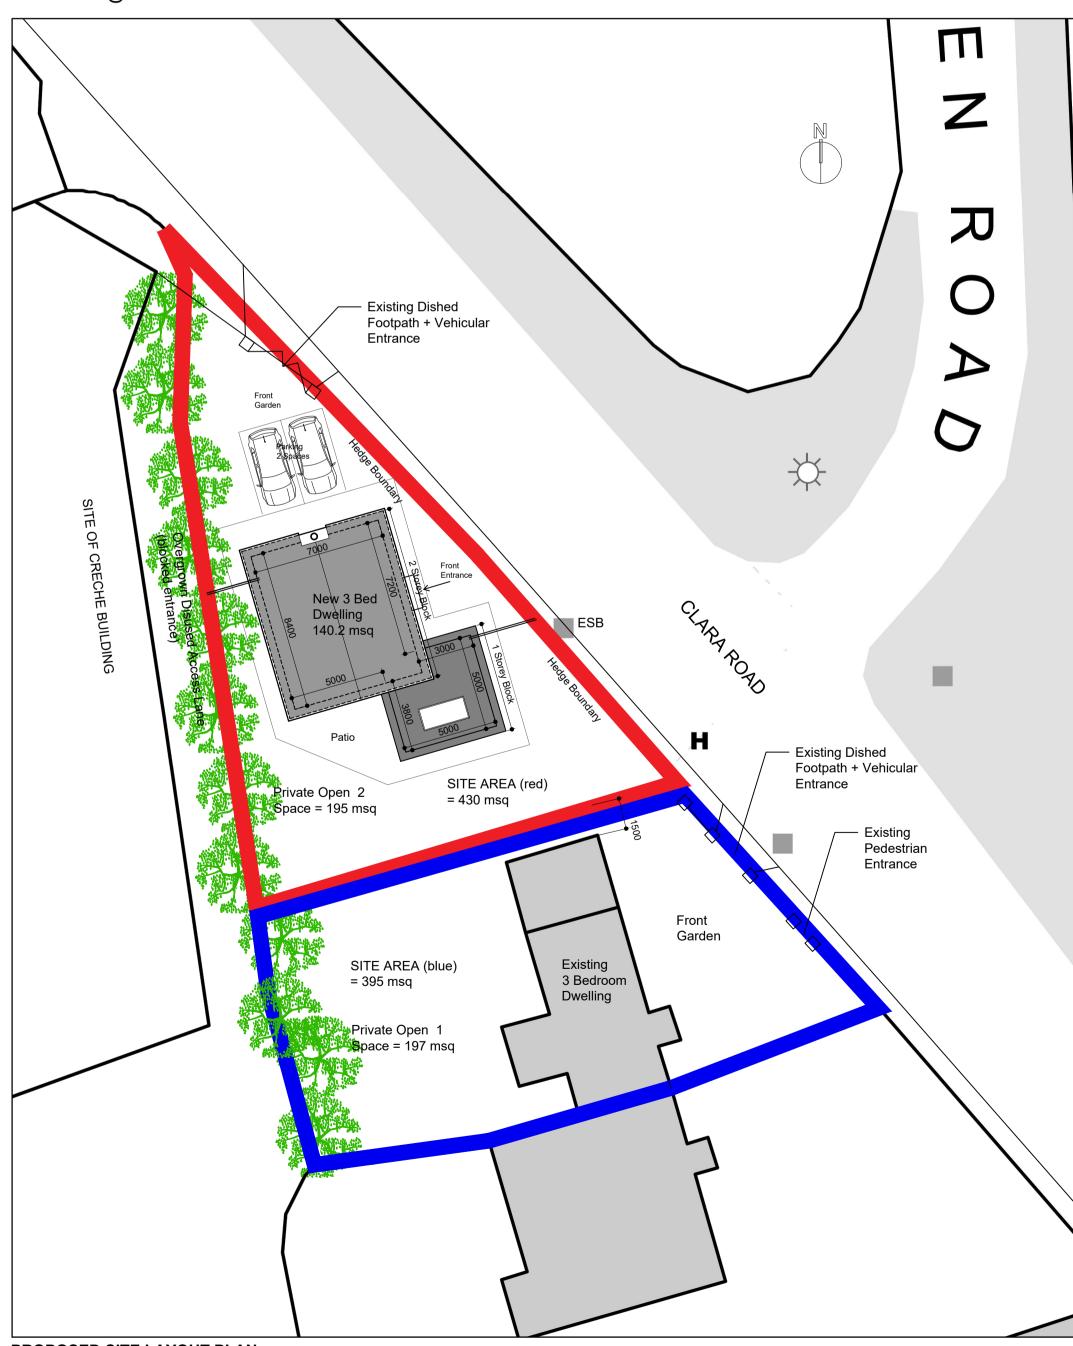

Scale: 1:1000 @ A1

# ORDER NO.: 50276663\_2

**EXISTING CONTIGUOUS ELEVATION ONTO CLARA ROAD** Scale: 1:200 @ A1

PROPOSED CONTIGUOUS ELEVATION ONTO CLARA ROAD Scale: 1:200 @ A1

PROPOSED SITE LAYOUT PLAN Scale: 1:200 @ A1

Do not scale. Use figured dimensions only. All dimensions to be checked on site. Any discrepancies between site and figured dimensions to be brought immediately to the architect's attention. Digital copies cannot be guaranteed. Only information in hard copy can be relied upon for conformity and accuracy. © This drawing is copyright.

Drawing: P001 Site Location + Site Layout Plans + Photos

| Client:       | Pablo Celis                                |             |               |
|---------------|--------------------------------------------|-------------|---------------|
| Address:      | Clara Road, Tullamore, Co Offaly, R35 Y7W4 |             |               |
| Scale:        | As Shown @ A1                              | Author:     | David Winston |
| Date created: | 20.07.23                                   | Checked by: | DW            |