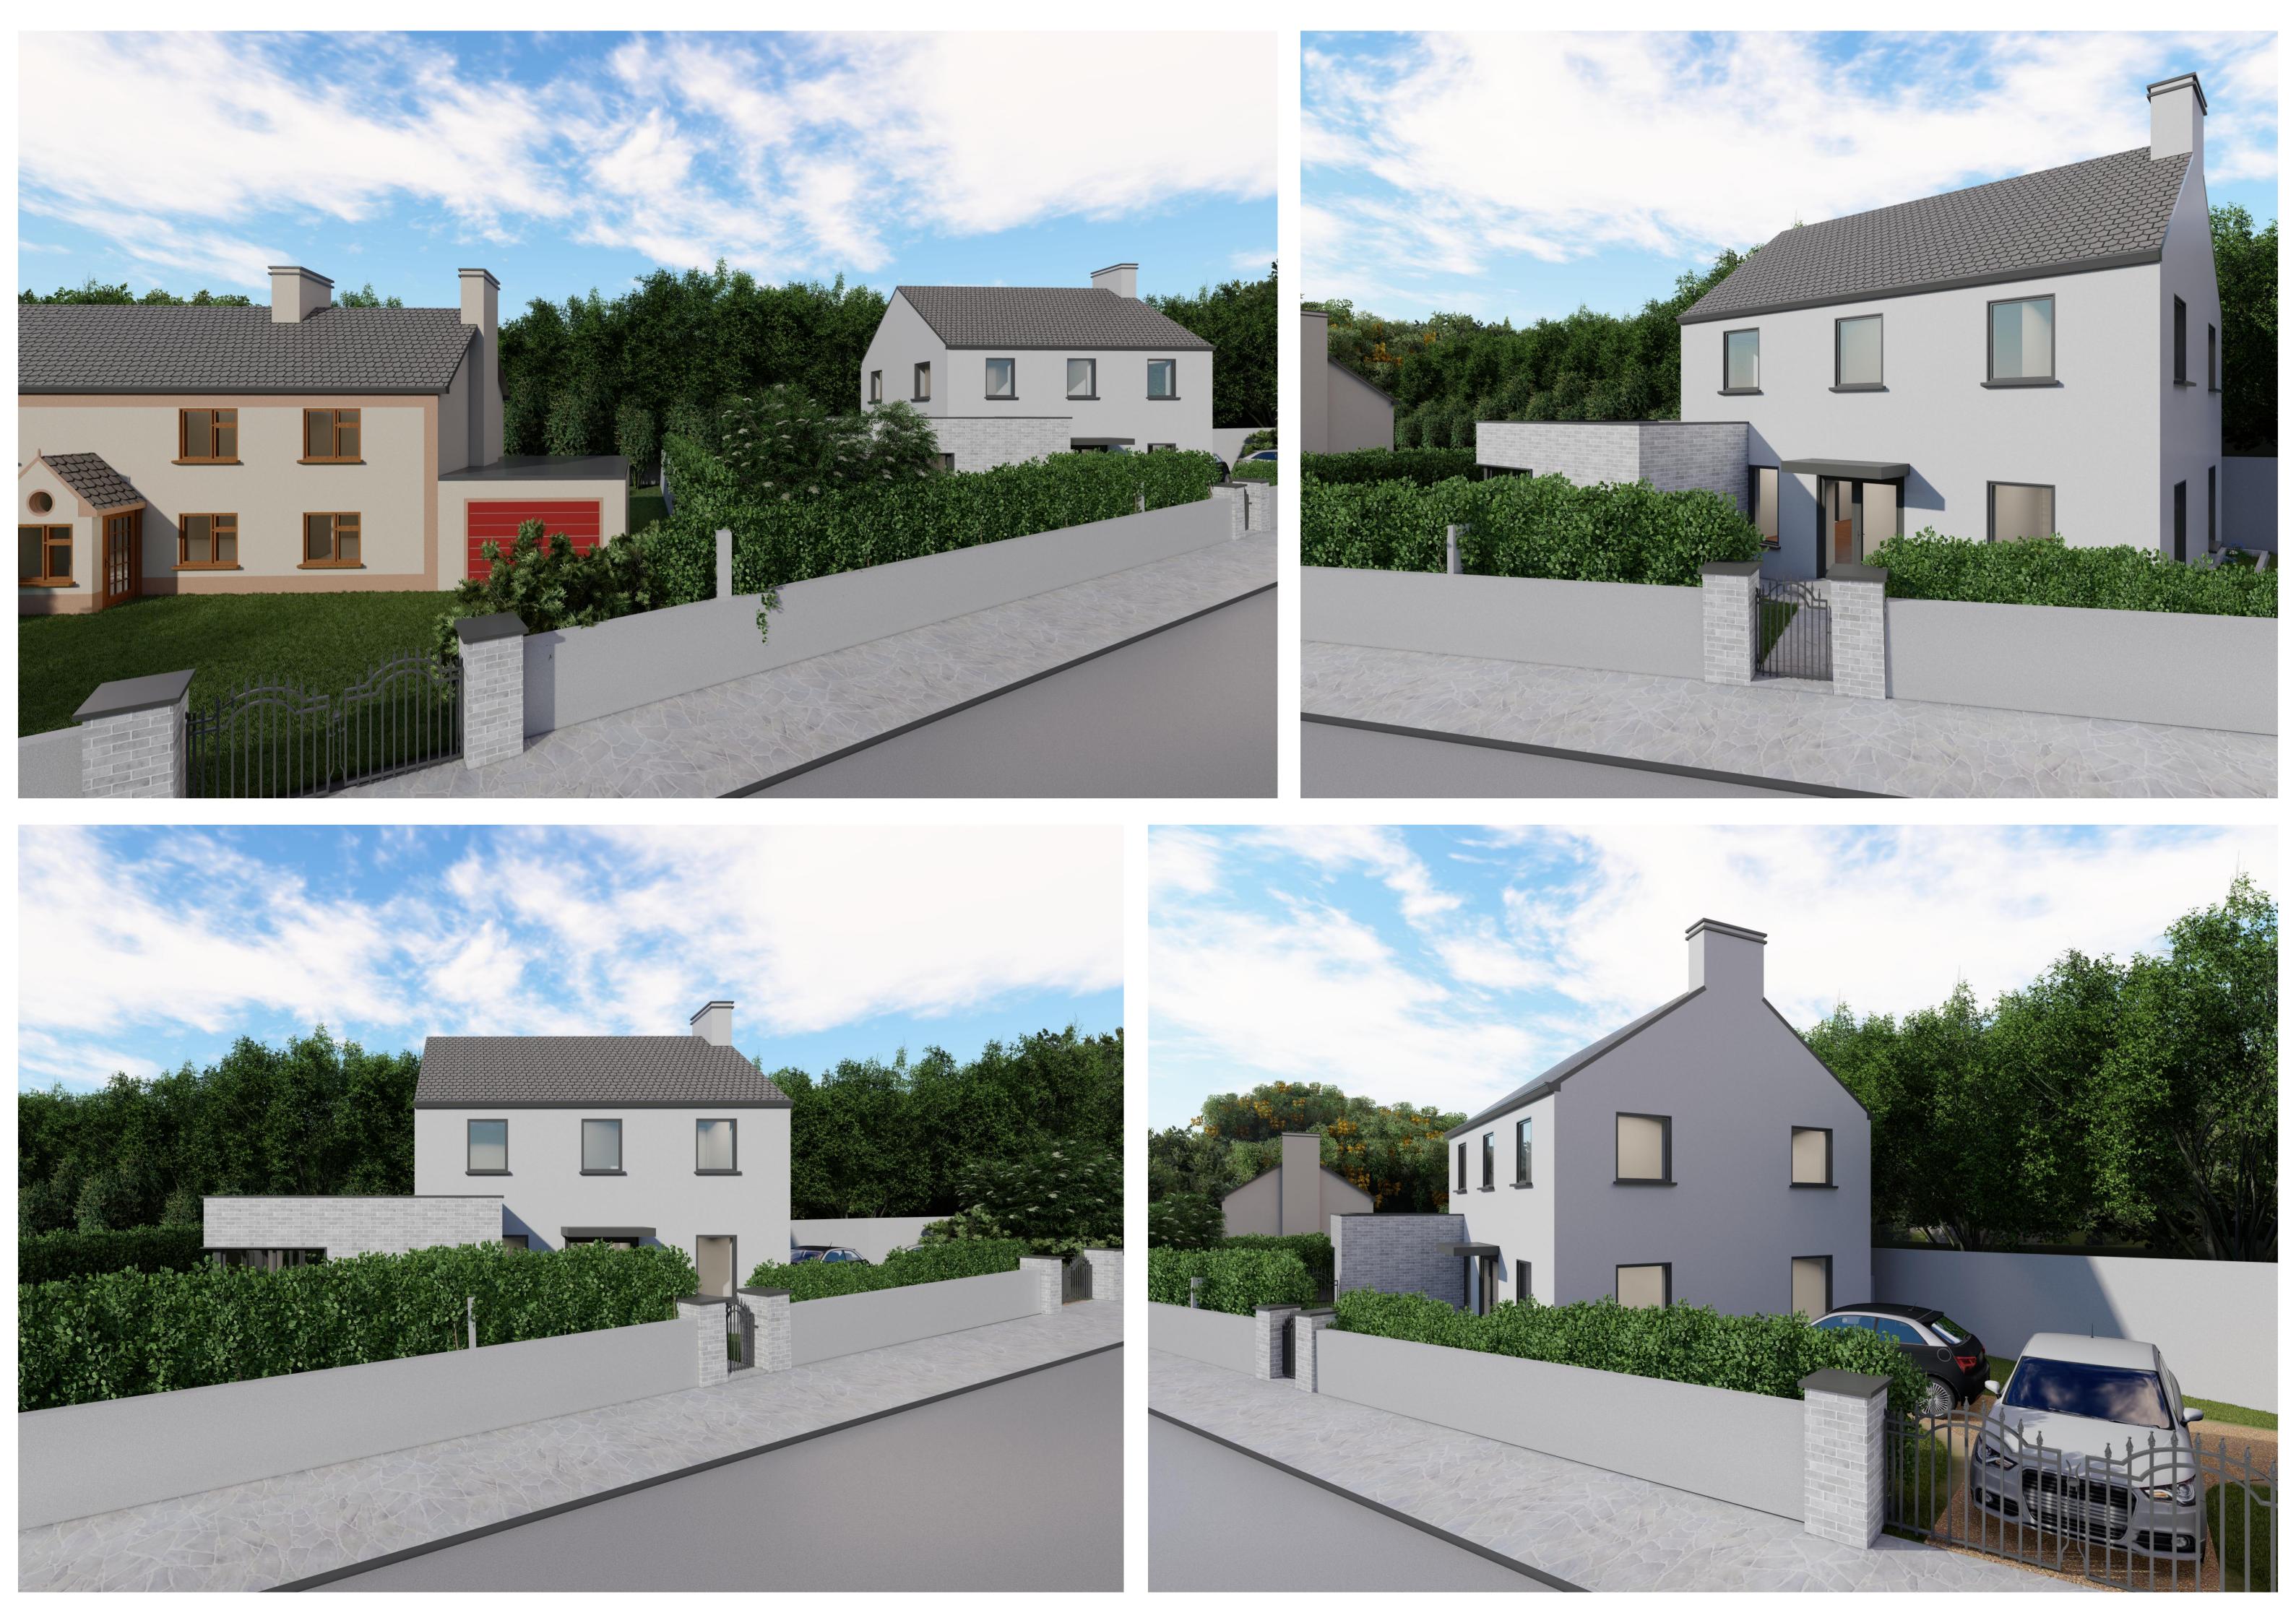

# ORDER NO.: 50276663\_2

**EXISTING CONTIGUOUS ELEVATION ONTO CLARA ROAD** Scale: 1:200 @ A1

PROPOSED CONTIGUOUS ELEVATION ONTO CLARA ROAD Scale: 1:200 @ A1

PROPOSED SITE LAYOUT PLAN Scale: 1:200 @ A1

Do not scale. Use figured dimensions only. All dimensions to be checked on site. Any discrepancies between site and figured dimensions to be brought immediately to the architect's attention. Digital copies cannot be guaranteed. Only information in hard copy can be relied upon for conformity and accuracy. © This drawing is copyright.

Drawing: P001 Site Location + Site Layout Plans + Photos

| Client:       | Pablo Celis                                |             |               |
|---------------|--------------------------------------------|-------------|---------------|
| Address:      | Clara Road, Tullamore, Co Offaly, R35 Y7W4 |             |               |
| Scale:        | As Shown @ A1                              | Author:     | David Winston |
| Date created: | 20.07.23                                   | Checked by: | DW            |

## Drawing: P004 Elevations

| Client:       | Pablo Celis                                |             |               |
|---------------|--------------------------------------------|-------------|---------------|
| Address:      | Clara Road, Tullamore, Co Offaly, R35 Y7W4 |             |               |
| Scale:        | As Shown @ A1                              | Author:     | David Winston |
| Date created: | 20.07.23                                   | Checked by: | DW            |