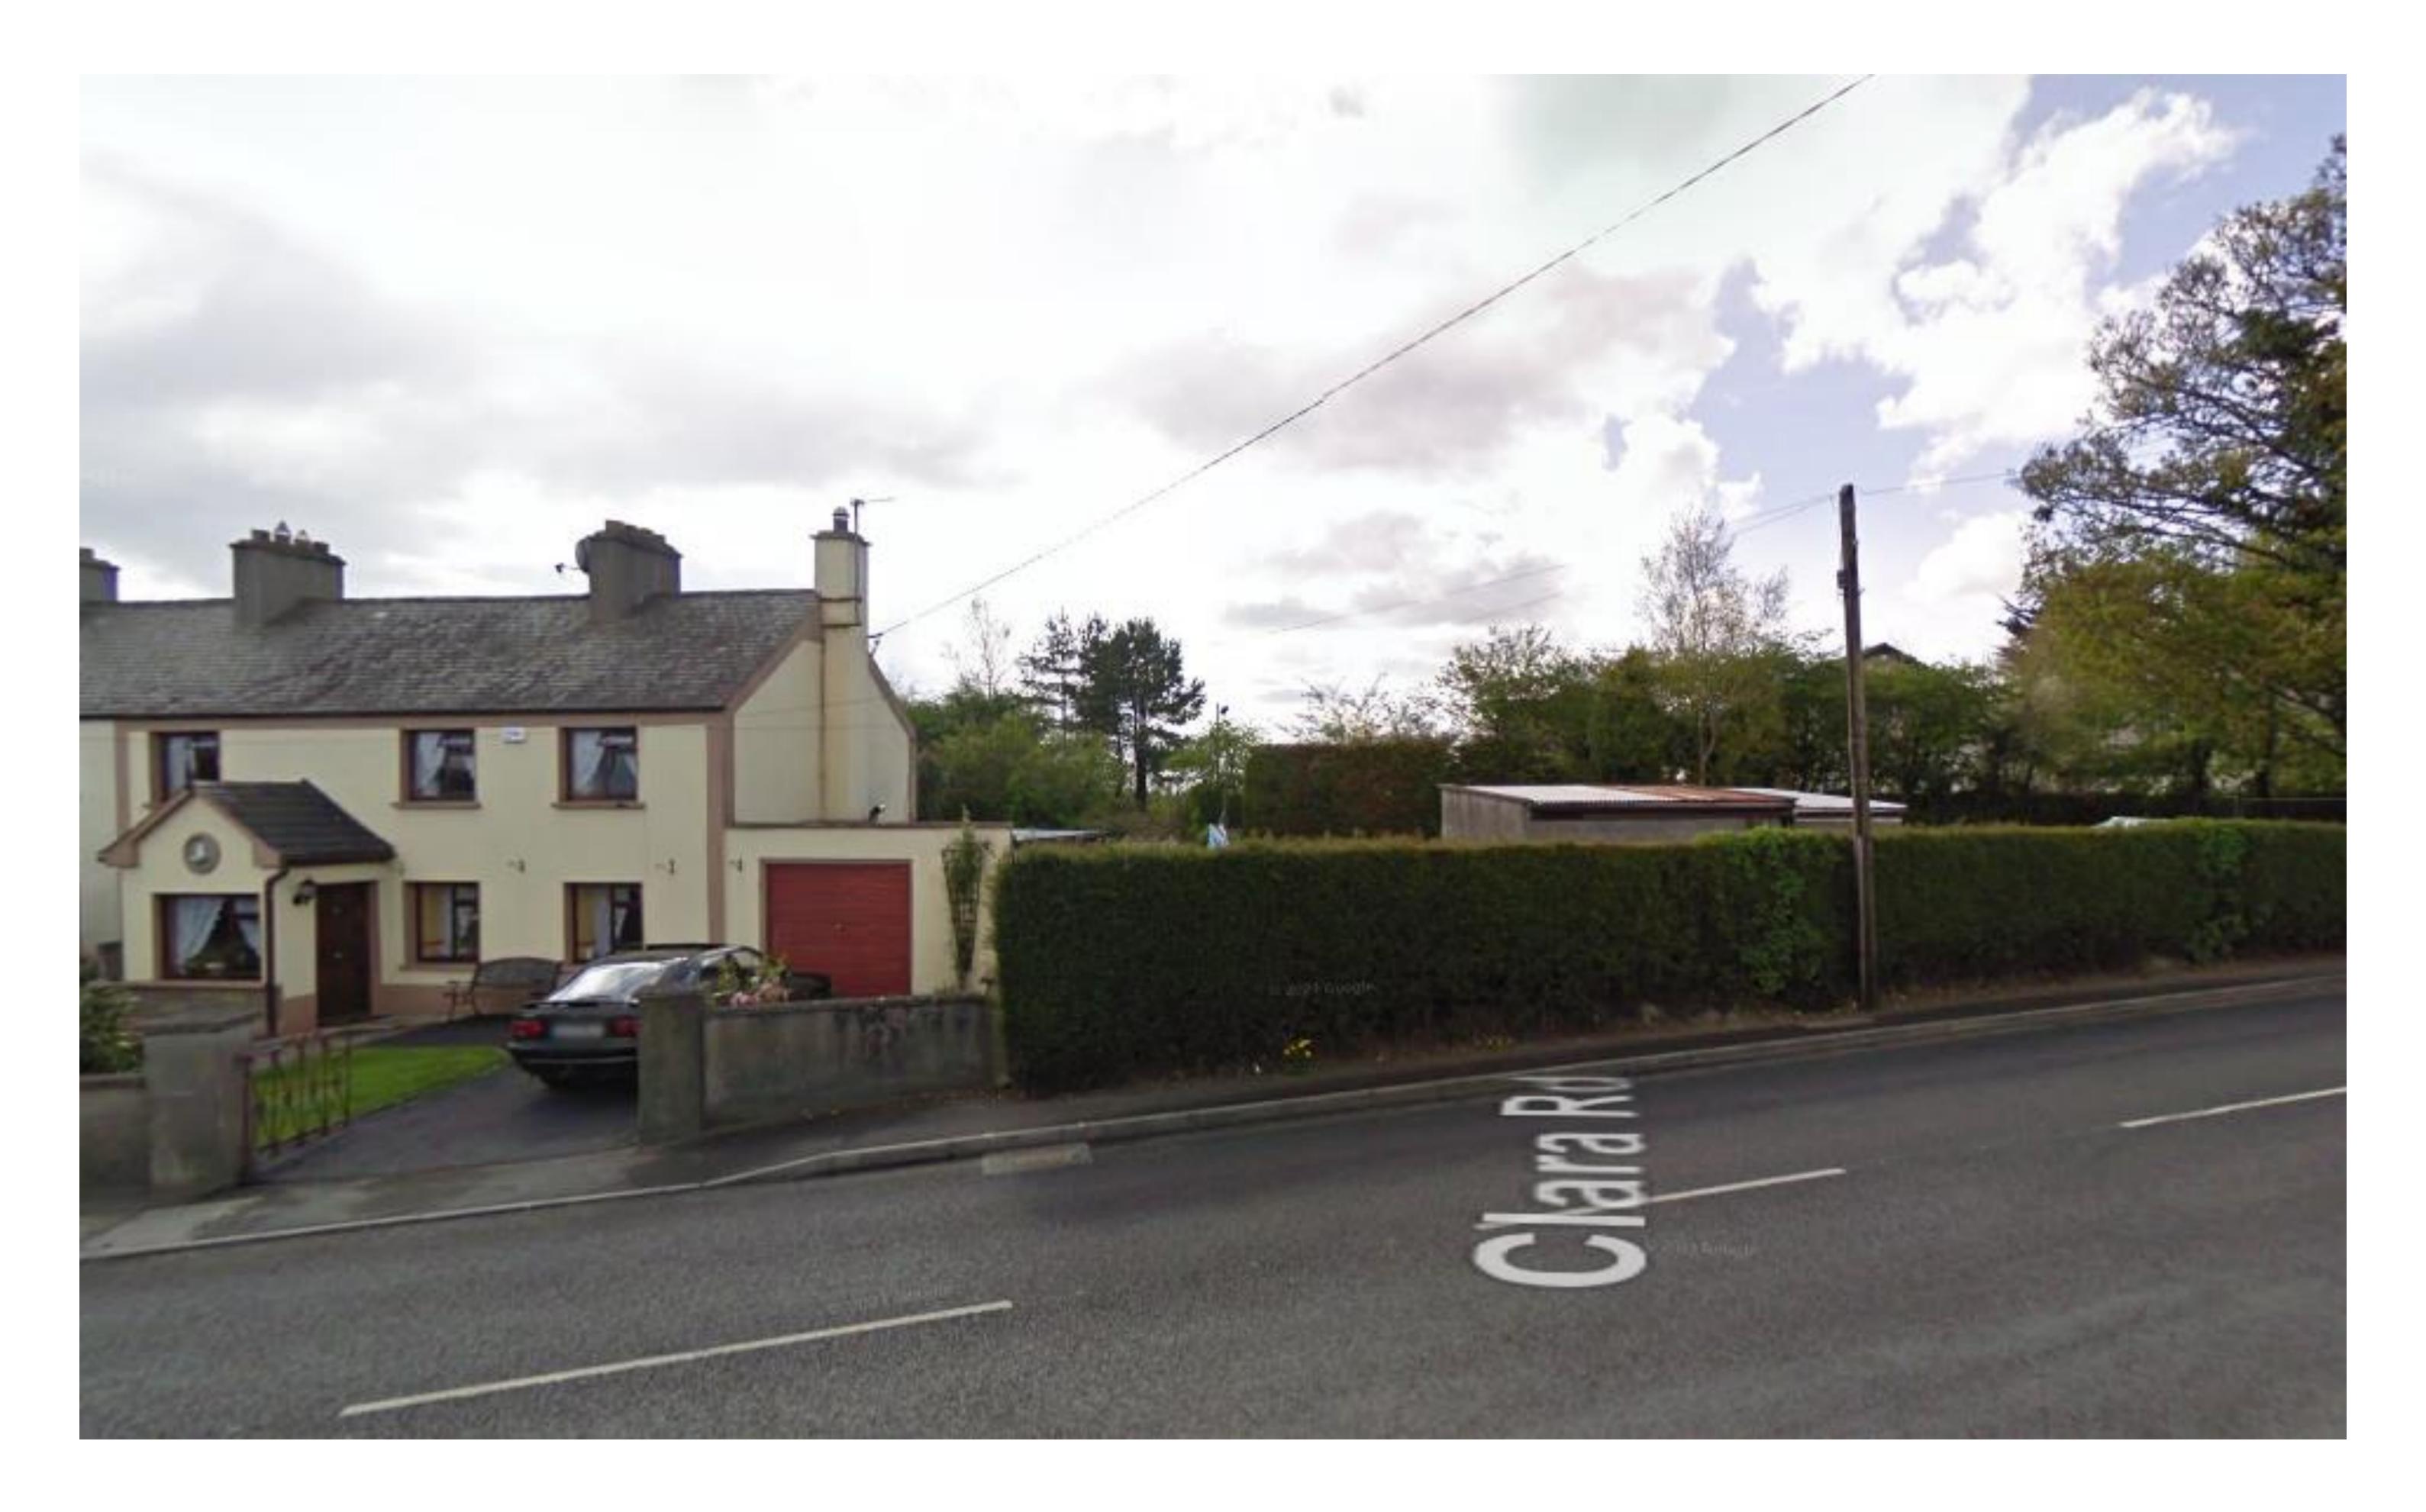

# ORDER NO.: 50276663\_2

**EXISTING CONTIGUOUS ELEVATION ONTO CLARA ROAD** Scale: 1:200 @ A1

PROPOSED CONTIGUOUS ELEVATION ONTO CLARA ROAD Scale: 1:200 @ A1

PROPOSED SITE LAYOUT PLAN Scale: 1:200 @ A1

Do not scale. Use figured dimensions only. All dimensions to be checked on site. Any discrepancies between site and figured dimensions to be brought immediately to the architect's attention. Digital copies cannot be guaranteed. Only information in hard copy can be relied upon for conformity and accuracy. © This drawing is copyright.

Drawing: P001 Site Location + Site Layout Plans + Photos

| Client:       | Pablo Celis                                |             |               |
|---------------|--------------------------------------------|-------------|---------------|
| Address:      | Clara Road, Tullamore, Co Offaly, R35 Y7W4 |             |               |
| Scale:        | As Shown @ A1                              | Author:     | David Winston |
| Date created: | 20.07.23                                   | Checked by: | DW            |