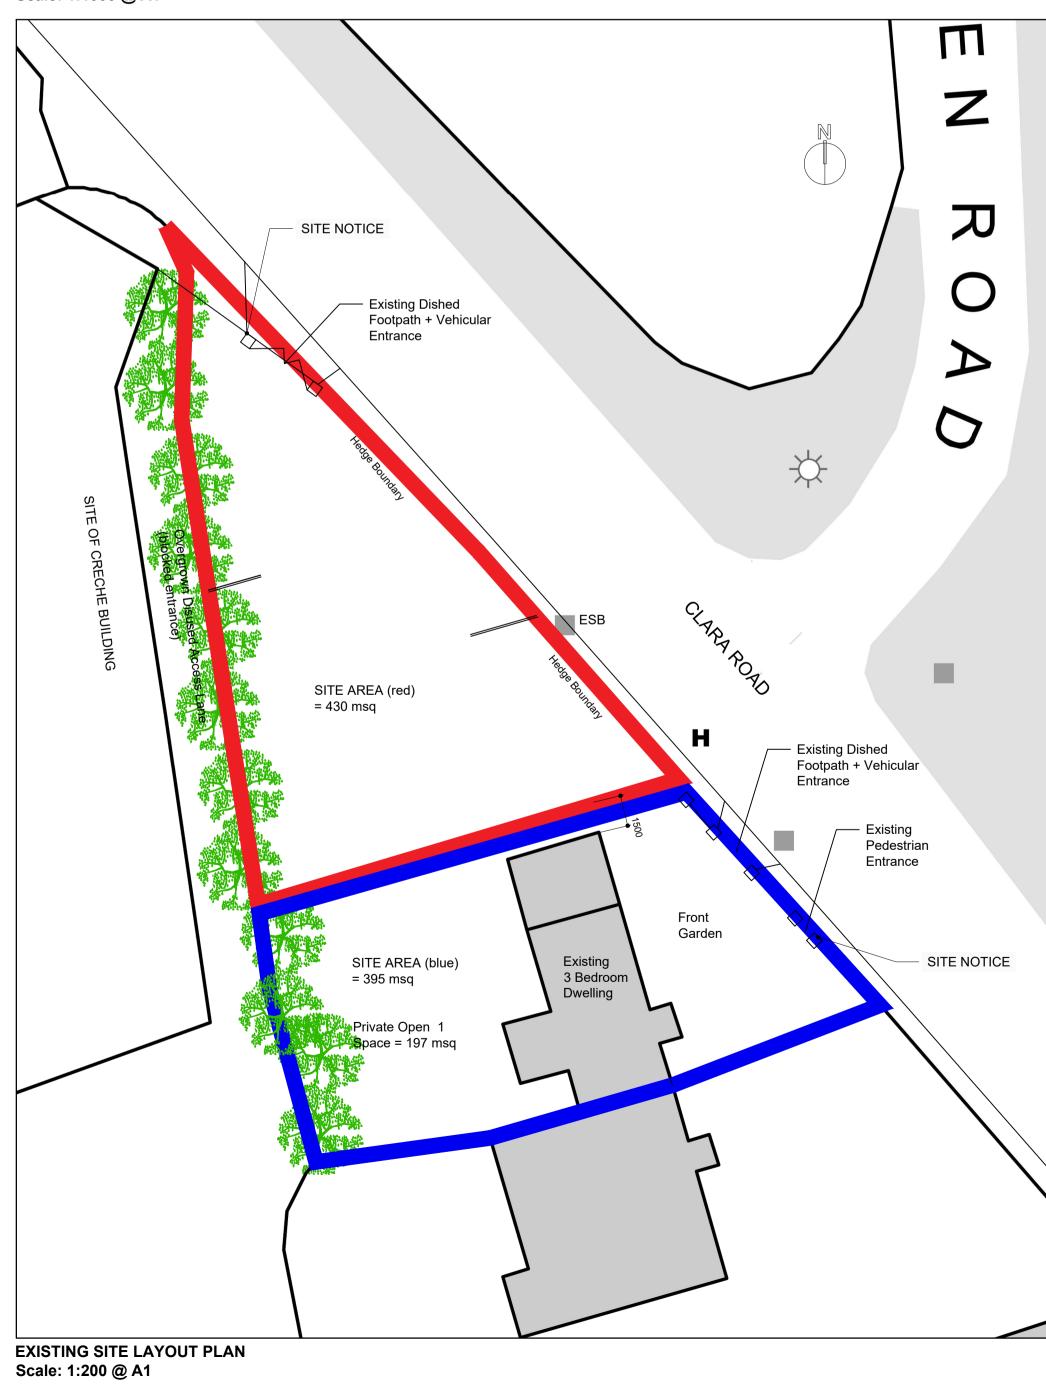

Drawing: P001 Site Location + Site Layout Plans + Photos

| Client:       | Pablo Celis                                |             |               |
|---------------|--------------------------------------------|-------------|---------------|
| Address:      | Clara Road, Tullamore, Co Offaly, R35 Y7W4 |             |               |
| Scale:        | As Shown @ A1                              | Author:     | David Winston |
| Date created: | 20.07.23                                   | Checked by: | DW            |