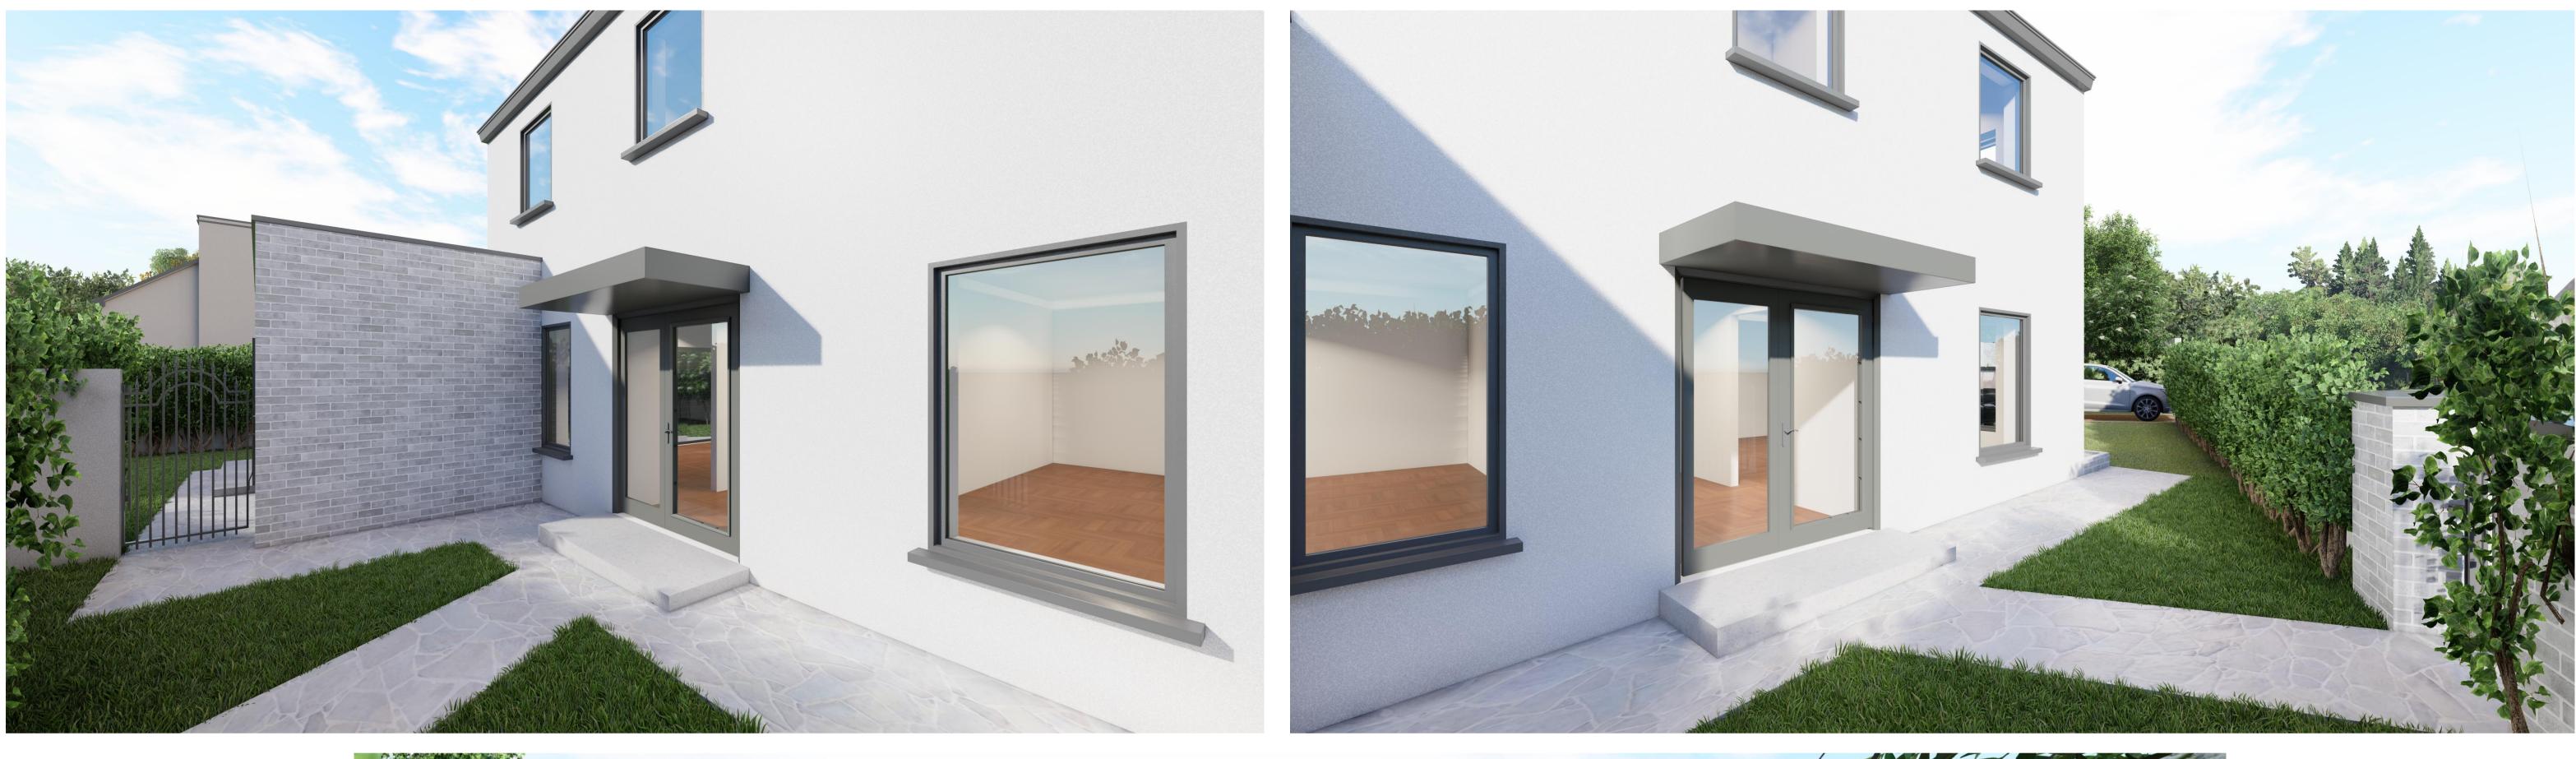

### FINISHES LEGEND:

- 1. NATURAL SLATE ROOF
- 2. PAINTED RENDER
- 3. TRIPLE GLAZED WINDOWS
- 4. BRICK WALL
- 5. METAL RAINWATER GOODS
- 6. METAL CANOPY
- 7. PERMANENTLY FROSTED GLAZING

## Drawing: P004 Elevations

| Client:       | Pablo Celis                                |             |               |
|---------------|--------------------------------------------|-------------|---------------|
| Address:      | Clara Road, Tullamore, Co Offaly, R35 Y7W4 |             |               |
| Scale:        | As Shown @ A1                              | Author:     | David Winston |
| Date created: | 20.07.23                                   | Checked by: | DW            |