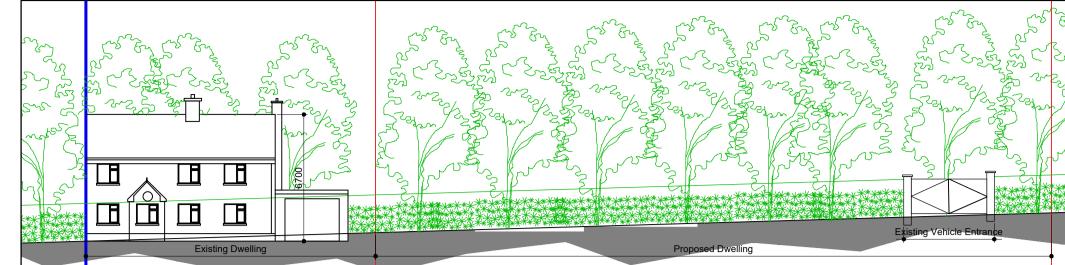

# ORDER NO.: 50276663\_2

**EXISTING CONTIGUOUS ELEVATION ONTO CLARA ROAD** Scale: 1:200 @ A1

PROPOSED CONTIGUOUS ELEVATION ONTO CLARA ROAD Scale: 1:200 @ A1

PROPOSED SITE LAYOUT PLAN Scale: 1:200 @ A1

Do not scale. Use figured dimensions only. All dimensions to be checked on site. Any discrepancies between site and figured dimensions to be brought immediately to the architect's attention. Digital copies cannot be guaranteed. Only information in hard copy can be relied upon for conformity and accuracy. © This drawing is copyright.