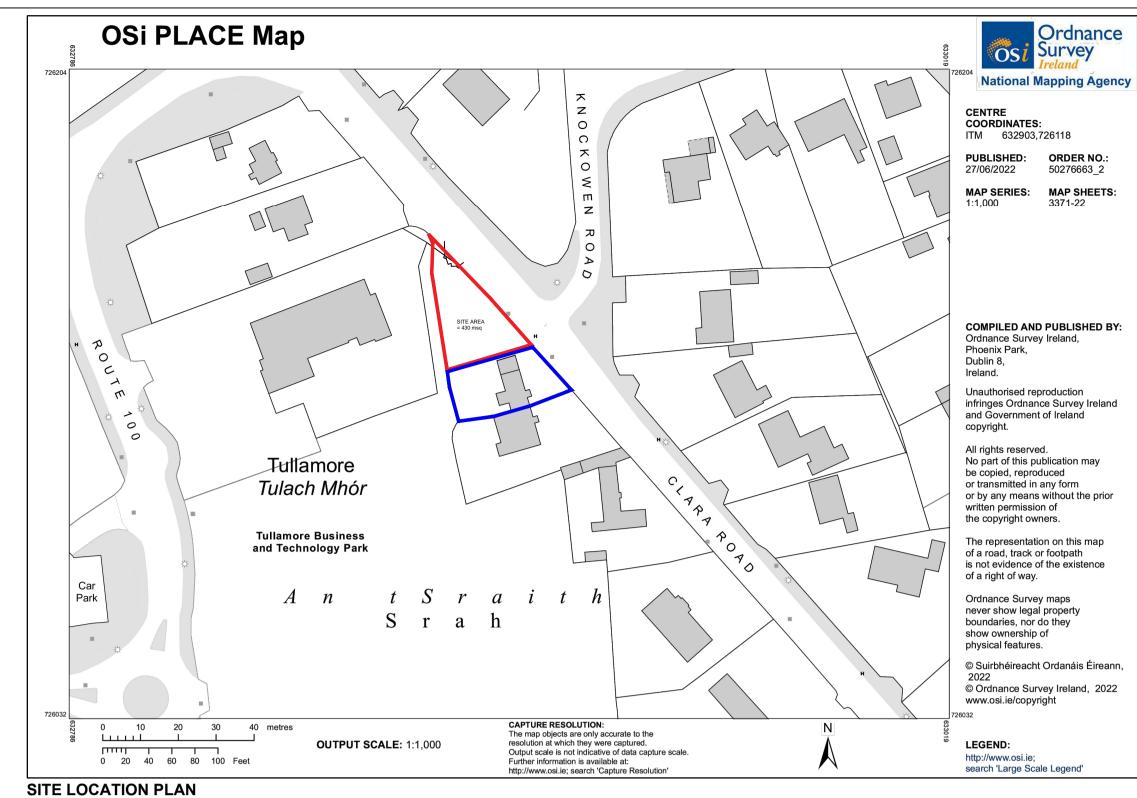

Drawing: P001 Site Location + Site Layout Plans + Photos

| Client:       | Pablo Celis                                |             |               |
|---------------|--------------------------------------------|-------------|---------------|
| Address:      | Clara Road, Tullamore, Co Offaly, R35 Y7W4 |             |               |
| Scale:        | As Shown @ A1                              | Author:     | David Winston |
| Date created: | 20.07.23                                   | Checked by: | DW            |