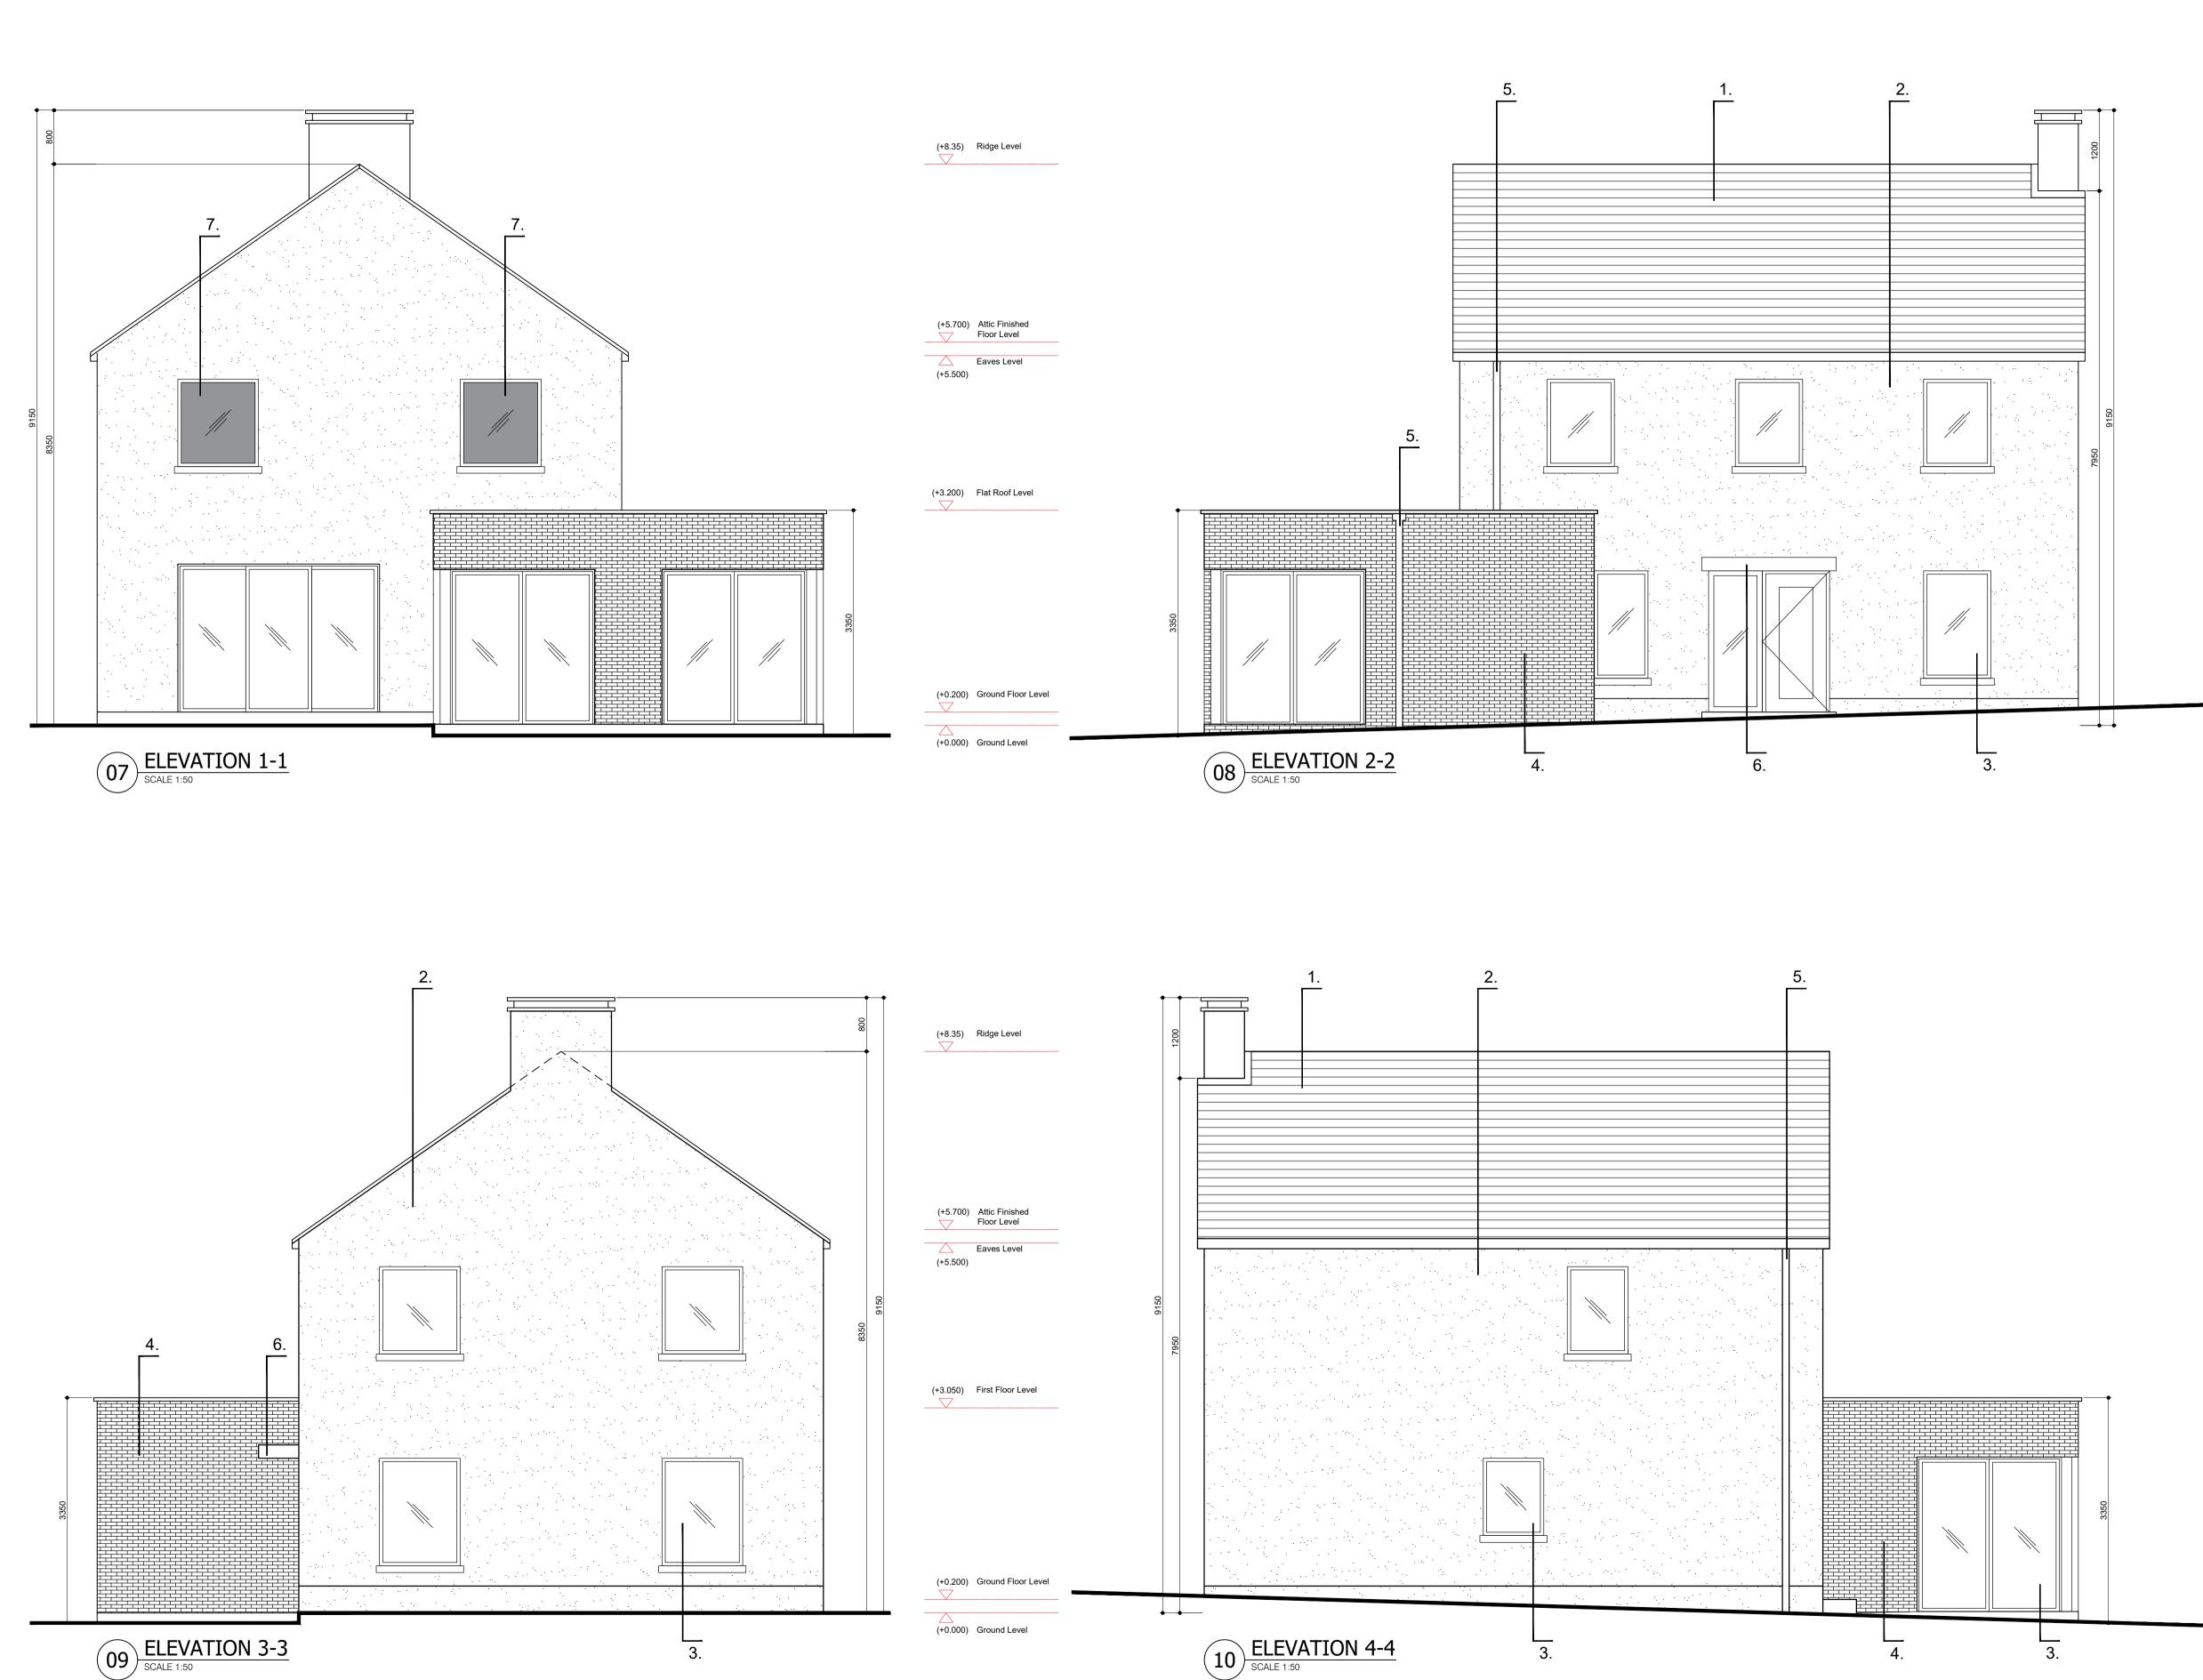

### FINISHES LEGEND:

- 1. NATURAL SLATE ROOF
- 2. PAINTED RENDER
- 3. TRIPLE GLAZED WINDOWS
- 4. BRICK WALL
- 5. METAL RAINWATER GOODS
- 6. METAL CANOPY
- 7. PERMANENTLY FROSTED GLAZING

## Drawing: P004 Elevations

| Client:       | Pablo Celis                                |             |               |
|---------------|--------------------------------------------|-------------|---------------|
| Address:      | Clara Road, Tullamore, Co Offaly, R35 Y7W4 |             |               |
| Scale:        | As Shown @ A1                              | Author:     | David Winston |
| Date created: | 20.07.23                                   | Checked by: | DW            |