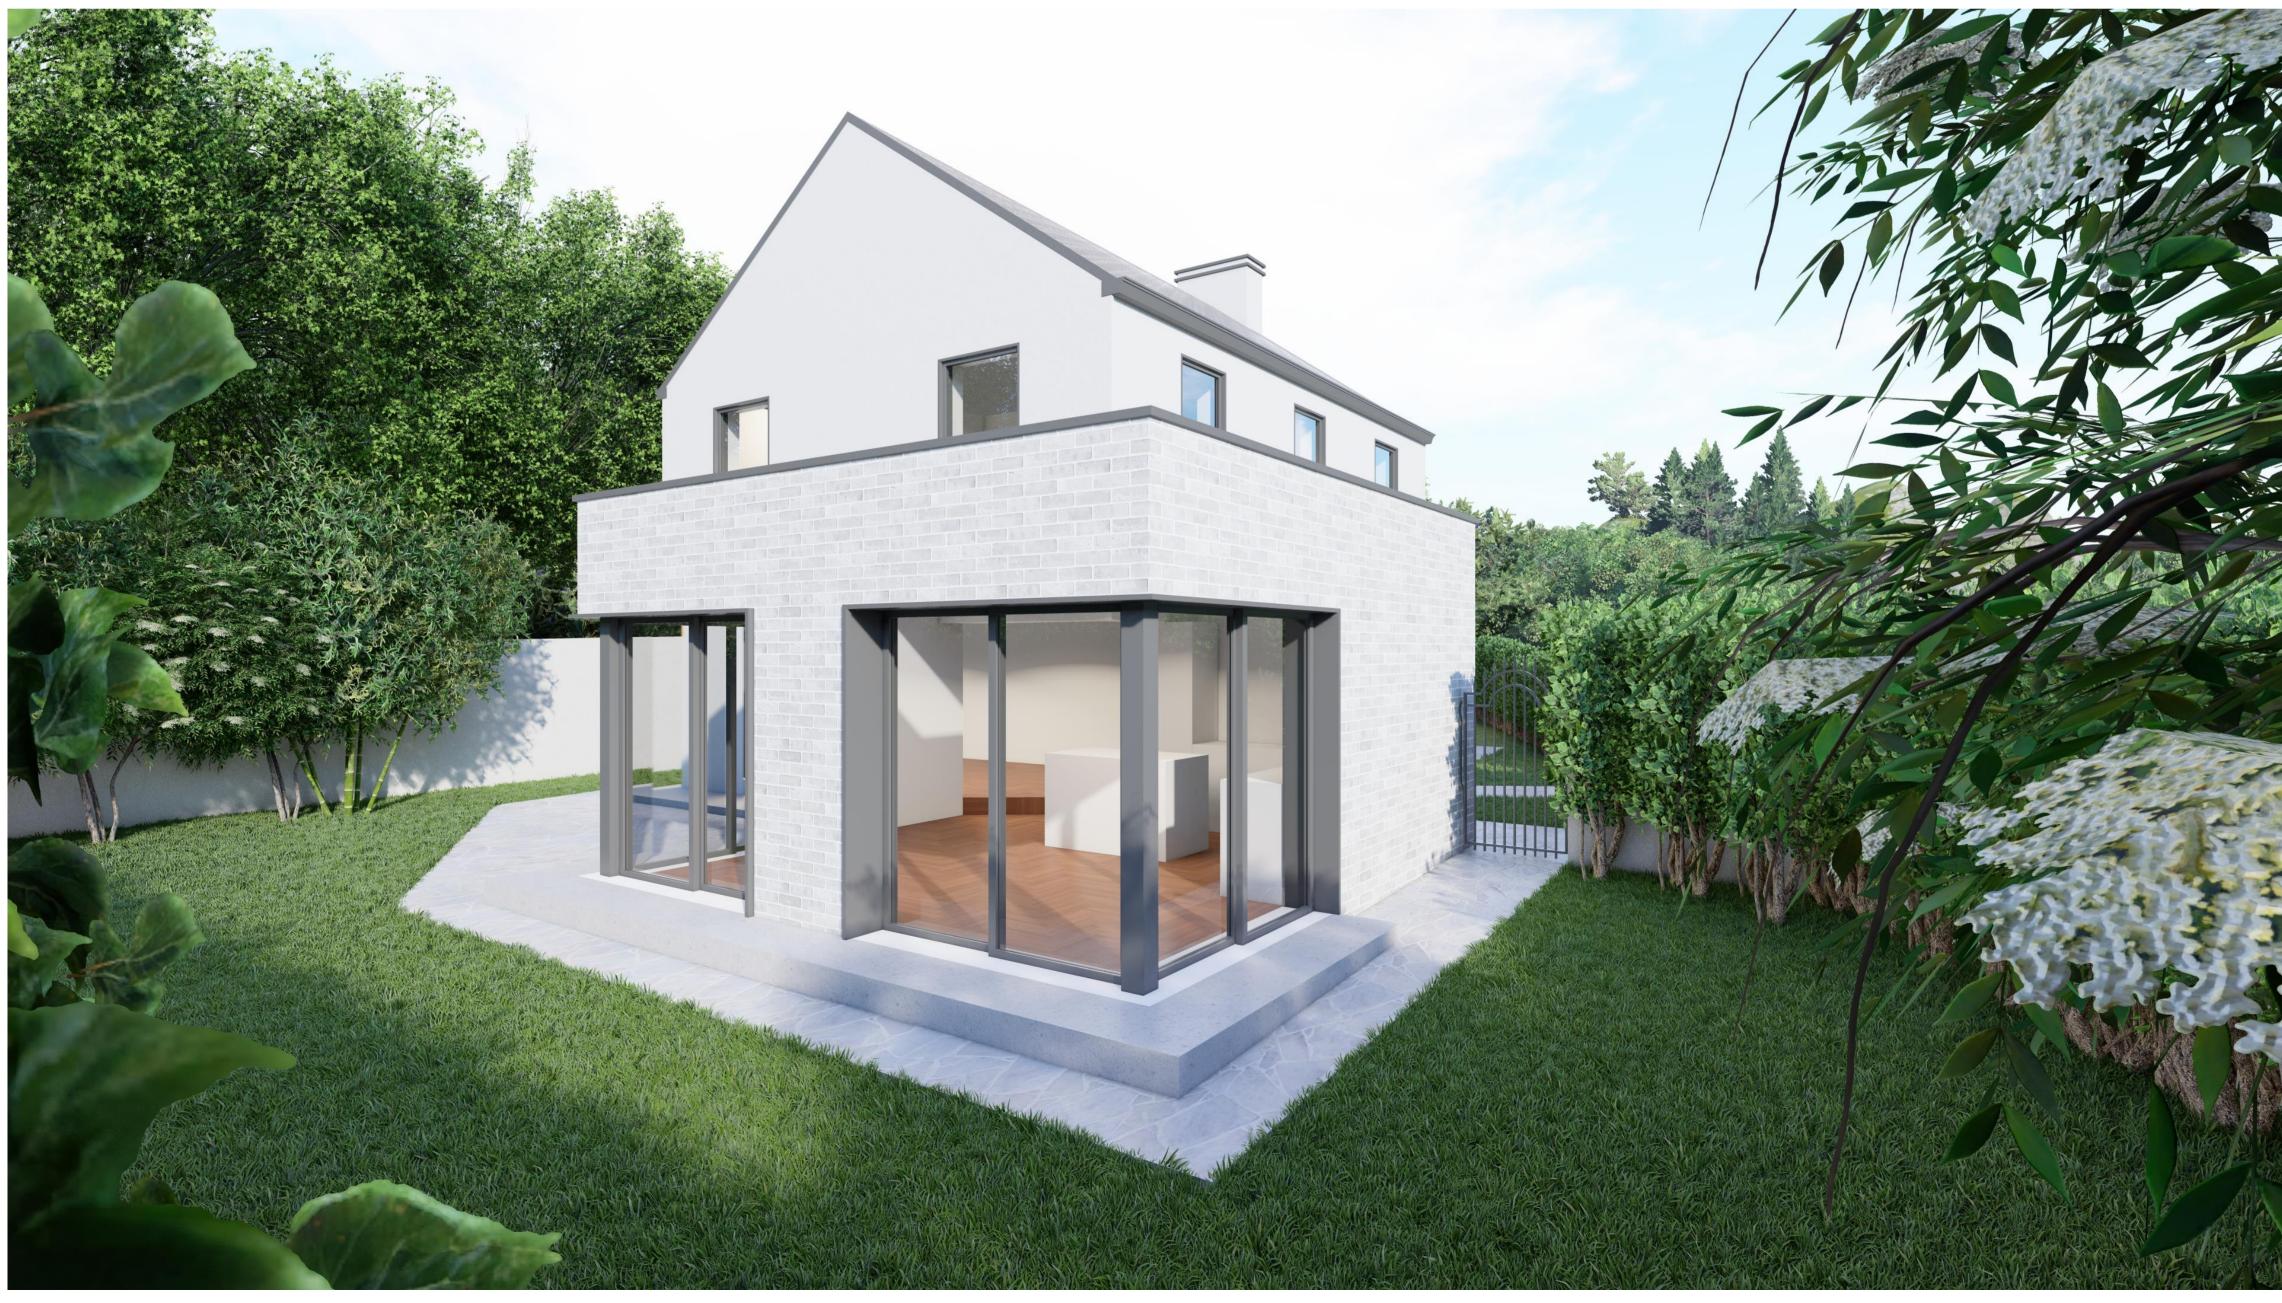

### FINISHES LEGEND:

- 1. NATURAL SLATE ROOF
- 2. PAINTED RENDER
- 3. TRIPLE GLAZED WINDOWS
- 4. BRICK WALL
- 5. METAL RAINWATER GOODS
- 6. METAL CANOPY
- 7. PERMANENTLY FROSTED GLAZING

## Drawing: P004 Elevations

| Client:       | Pablo Celis                                |             |               |
|---------------|--------------------------------------------|-------------|---------------|
| Address:      | Clara Road, Tullamore, Co Offaly, R35 Y7W4 |             |               |
| Scale:        | As Shown @ A1                              | Author:     | David Winston |
| Date created: | 20.07.23                                   | Checked by: | DW            |