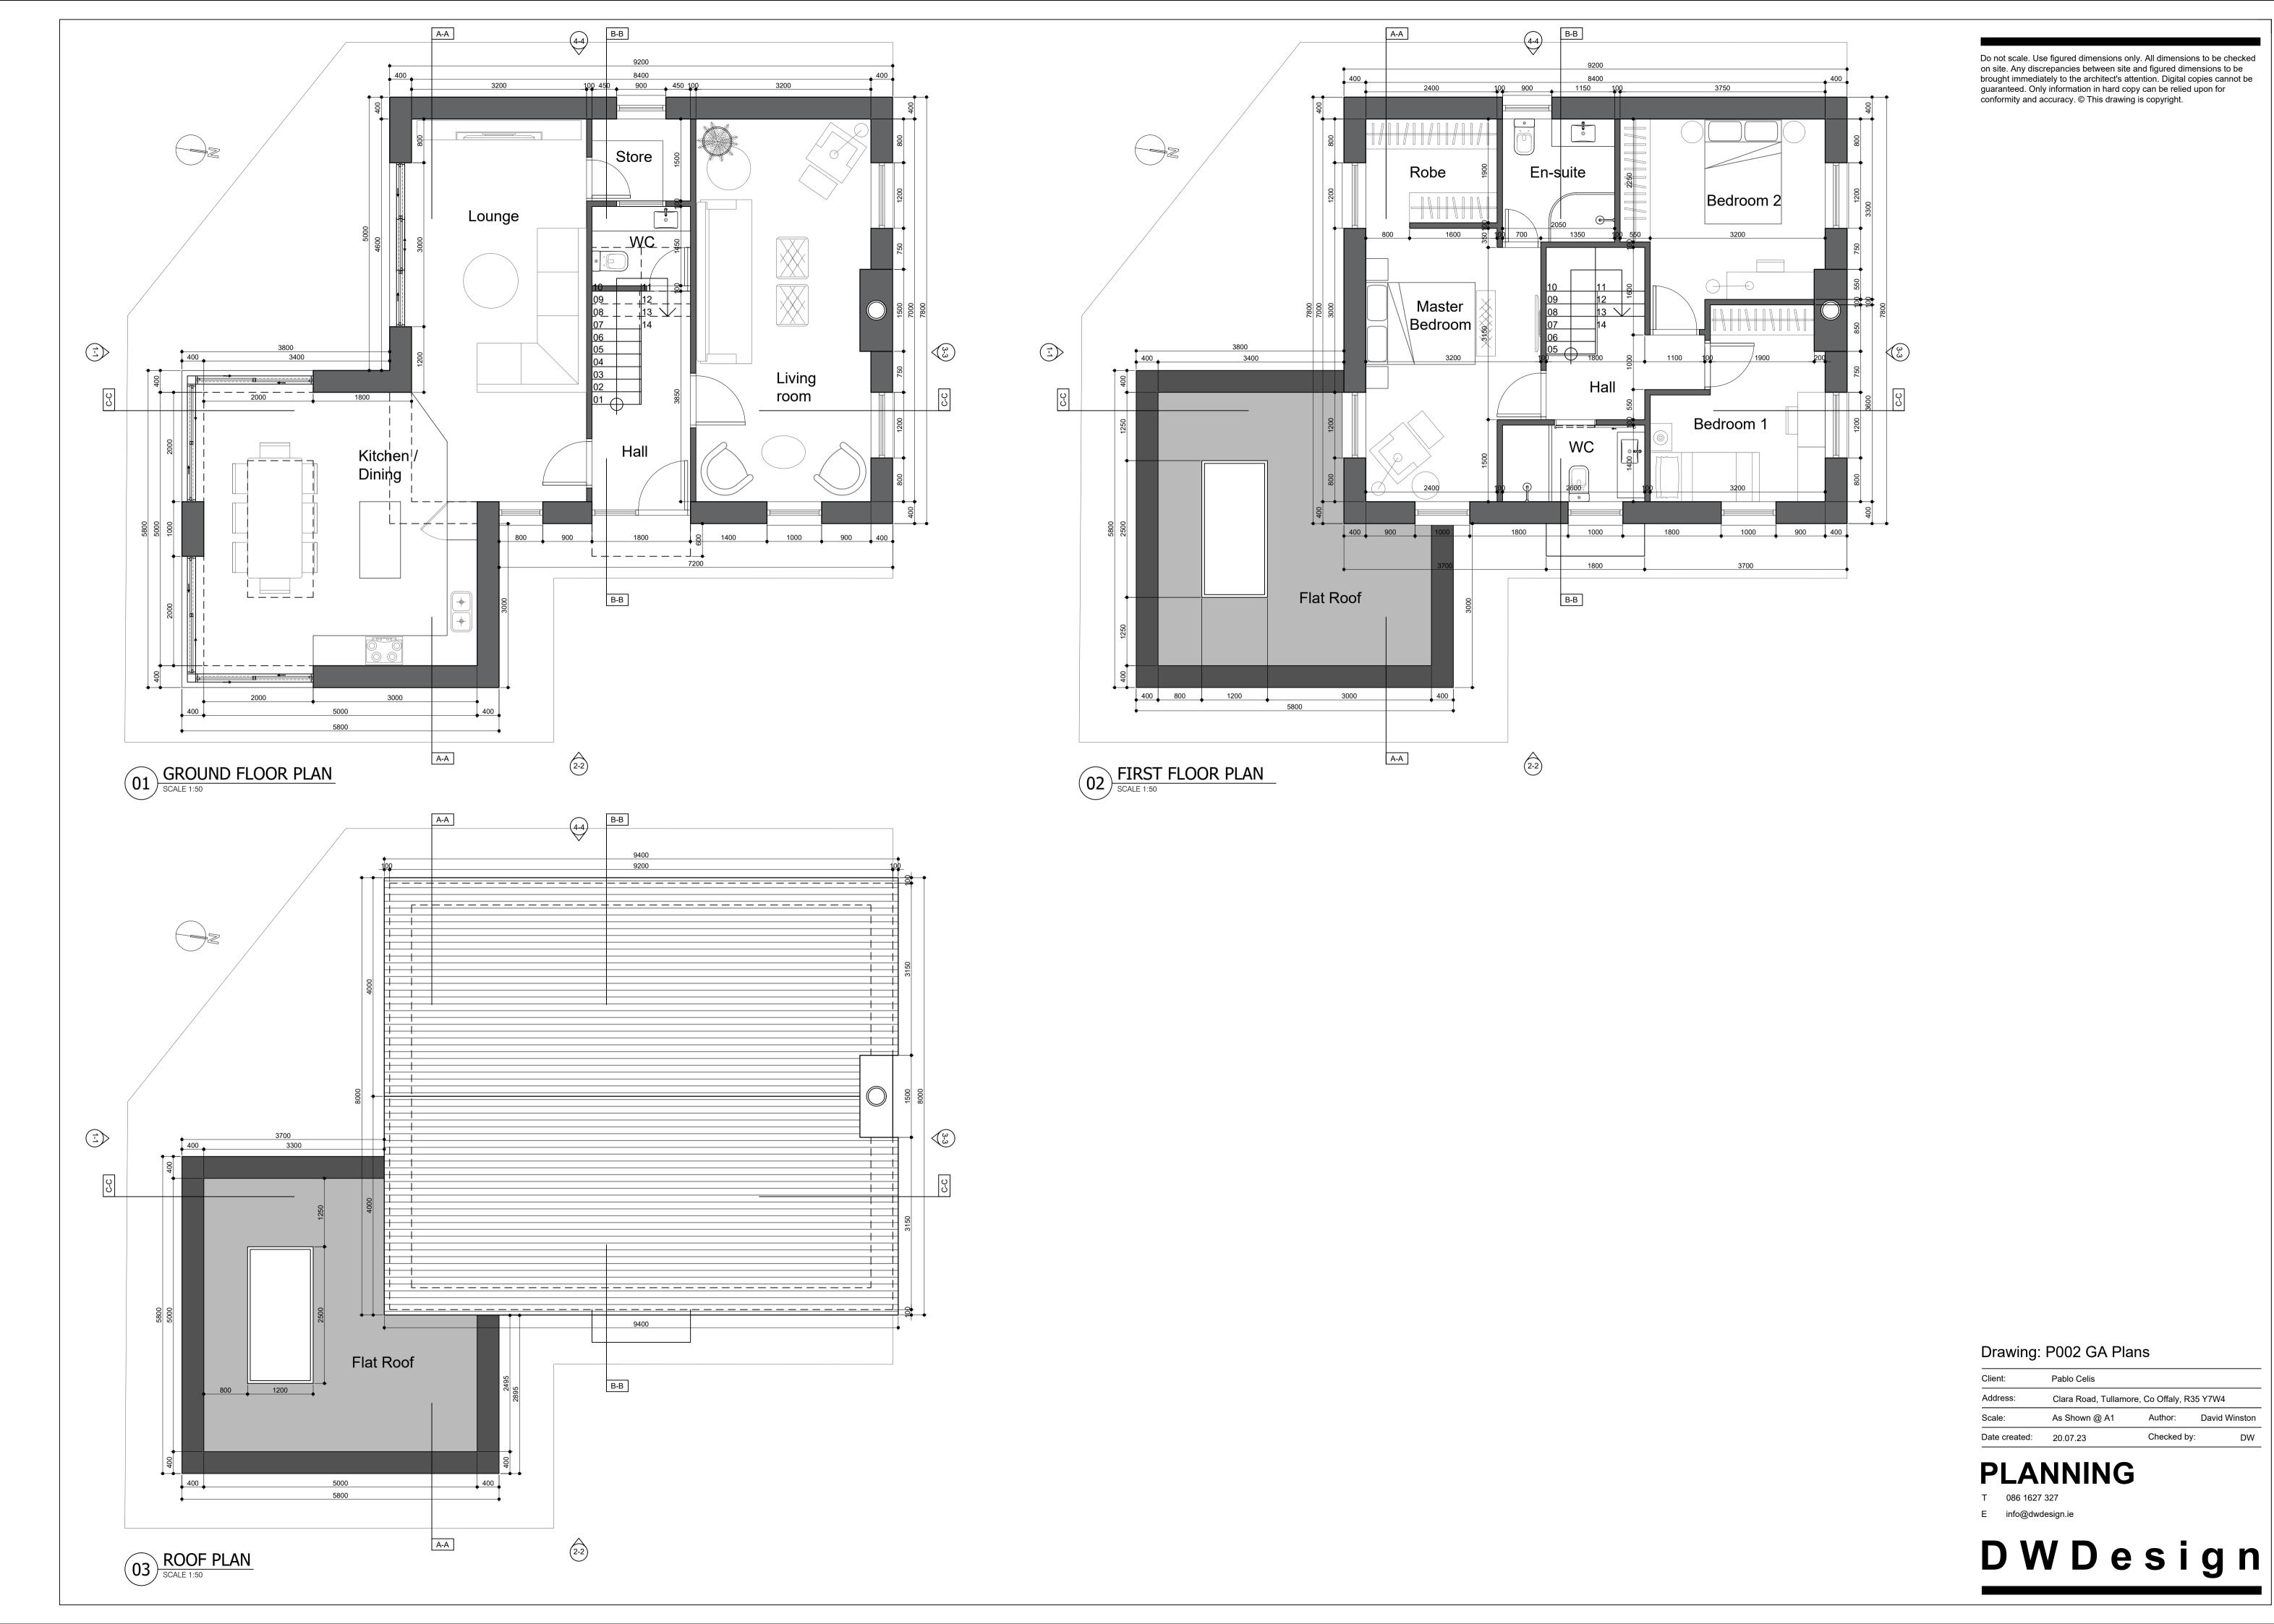

| 1200 |      | (+8.35)              | Ridge Level                                  |
|------|------|----------------------|----------------------------------------------|
|      | 9150 | (+5.700)<br>(+5.500) | Attic Finished<br>Floor Level<br>Eaves Level |
| 0001 |      | (+3.050)             | First Floor Level                            |
|      |      |                      | Ground Floor Level                           |

### Drawing: P003 Sections

| Scale:        | As Shown @ A1 | Author:     | David Winston |
|---------------|---------------|-------------|---------------|
| Date created: | 20.07.23      | Checked by: |               |