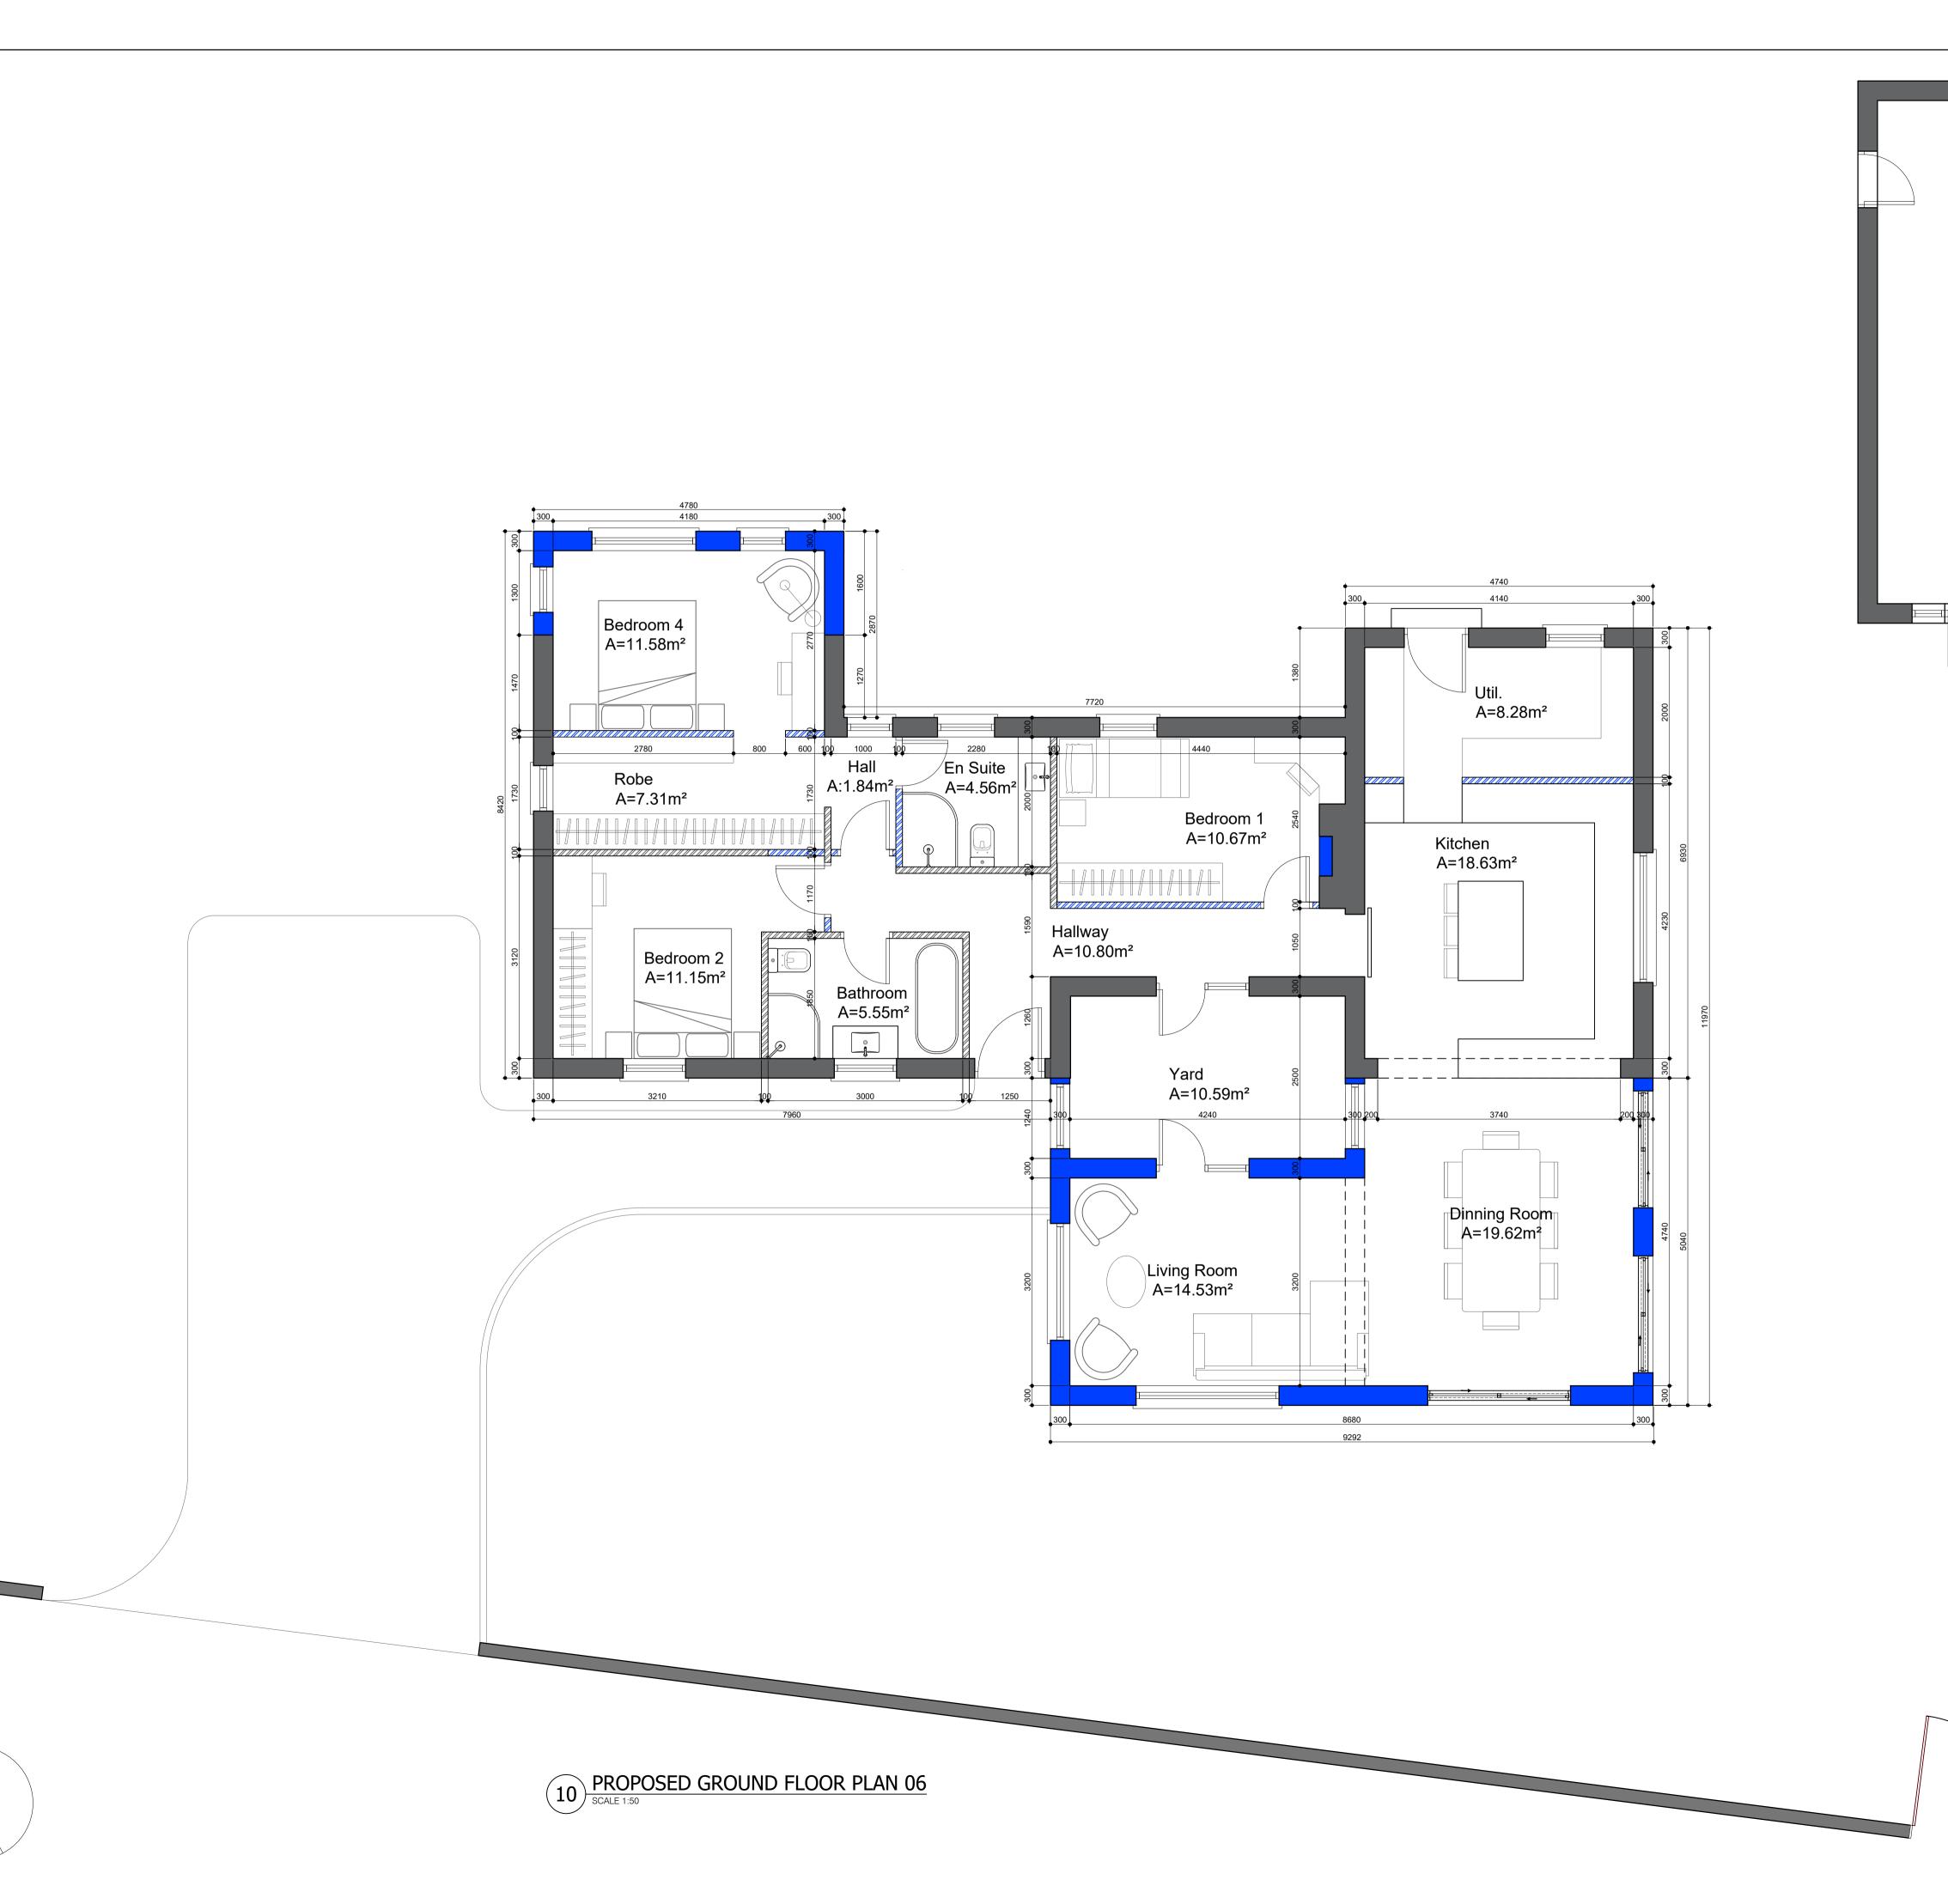

Studio Office A= 30m<sup>2</sup>

NEW CONSTRUCTION

---- EXISTING

| Client:         | XXXX                 |              |                |
|-----------------|----------------------|--------------|----------------|
| Project:        | Shore Road           |              |                |
| Job number:     | xxxx                 |              |                |
| Drawing title:  | GA Ground Floor Plan |              |                |
| Drawing number: | AP100                | (Revision as | indicated abov |
| Scale:          | As Shown @ A1        | Author:      | David Winstor  |
| Date created:   | 23.05.23             | Checked by:  | DW             |

NEW CONSTRUCTION
EXISTING

Client: XXXX

Project: Shore Road

Job number: XXXX

Drawing title: GA Ground Floor Plan

Drawing number: AP100 (Revision as indicated above)

Scale: As Shown @ A1 Author: David Winston