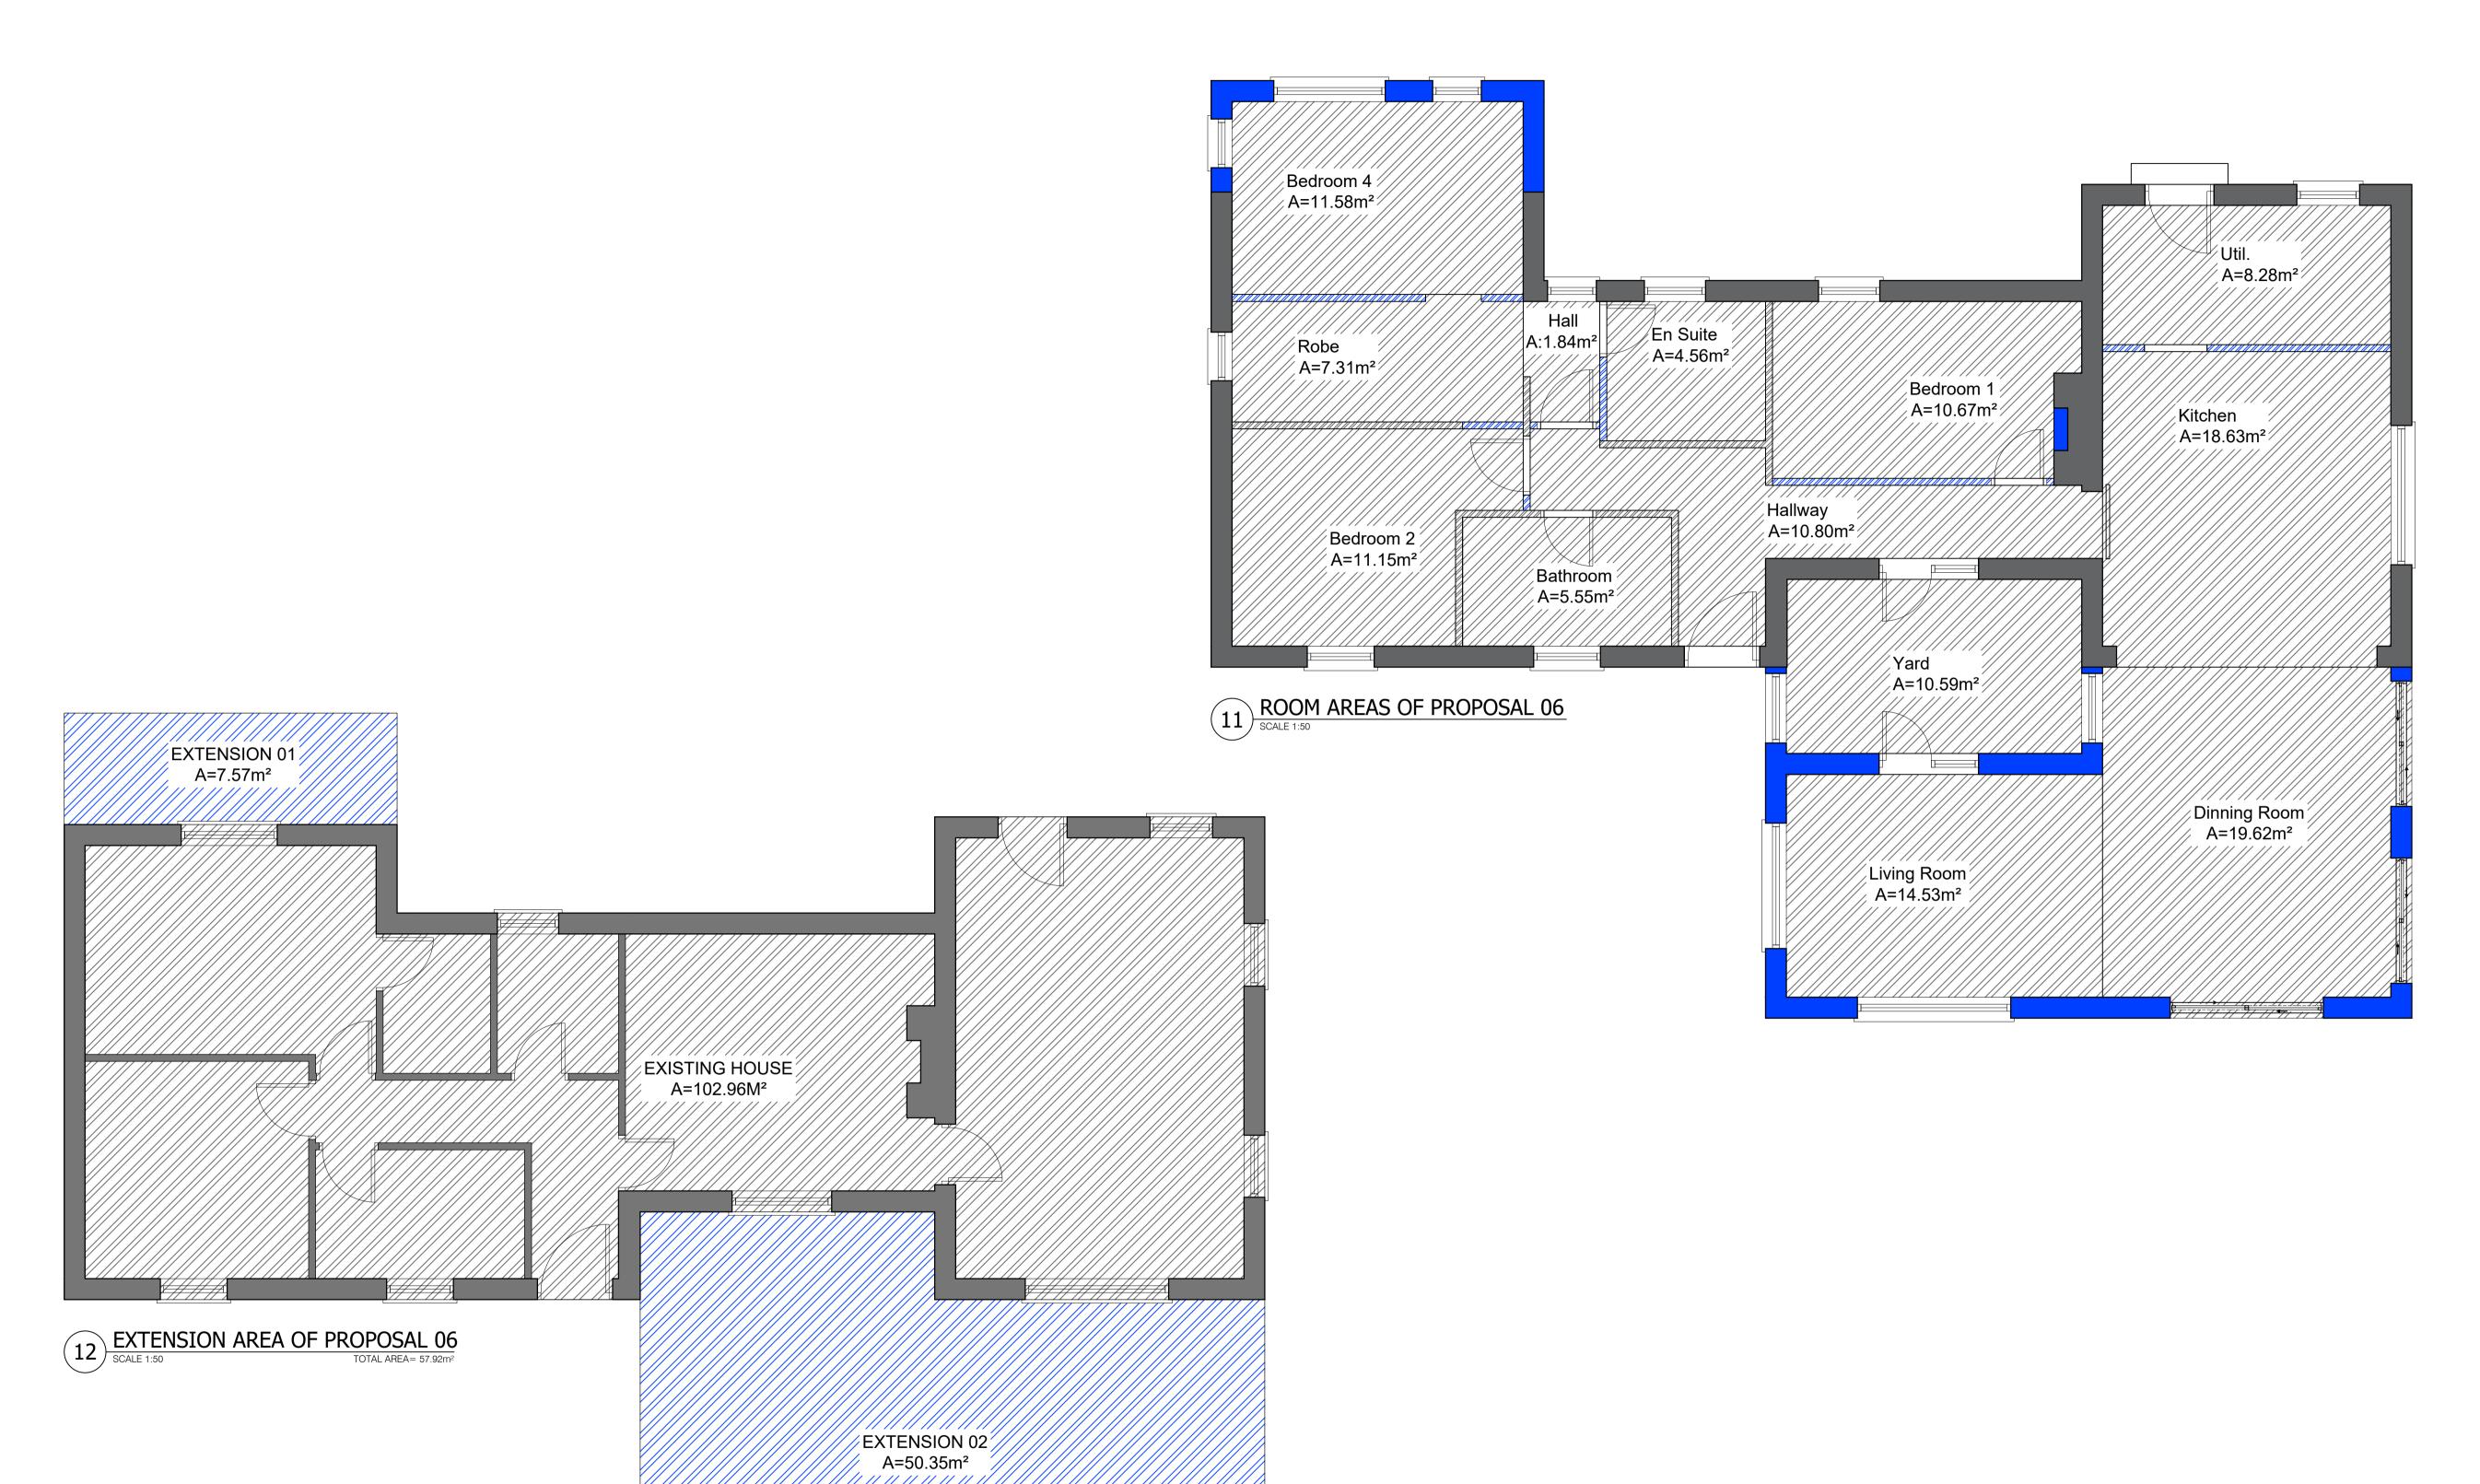

Studio Office A= 30m<sup>2</sup>

NEW CONSTRUCTION

---- EXISTING

| Client:         | XXXX                 |              |                |
|-----------------|----------------------|--------------|----------------|
| Project:        | Shore Road           |              |                |
| Job number:     | xxxx                 |              |                |
| Drawing title:  | GA Ground Floor Plan |              |                |
| Drawing number: | AP100                | (Revision as | indicated abov |
| Scale:          | As Shown @ A1        | Author:      | David Winstor  |
| Date created:   | 23.05.23             | Checked by:  | DW             |

NEW CONSTRUCTION
EXISTING

Client: XXXX

Project: Shore Road

Job number: XXXX

Drawing title: GA Ground Floor Plan

Drawing number: AP100 (Revision as indicated above)

Scale: As Shown @ A1 Author: David Winston