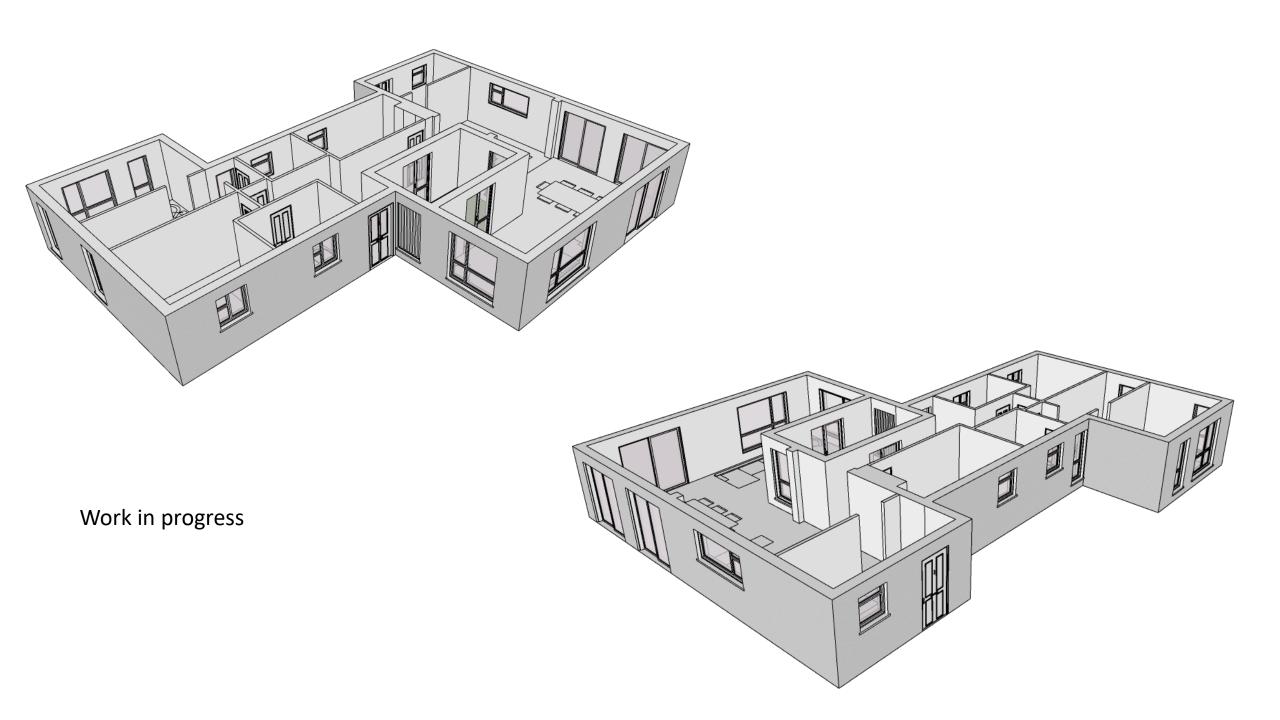

Studio Office A= 30m<sup>2</sup>

NEW CONSTRUCTION

---- EXISTING

| Client:         | XXXX                 |              |                |
|-----------------|----------------------|--------------|----------------|
| Project:        | Shore Road           |              |                |
| Job number:     | xxxx                 |              |                |
| Drawing title:  | GA Ground Floor Plan |              |                |
| Drawing number: | AP100                | (Revision as | indicated abov |
| Scale:          | As Shown @ A1        | Author:      | David Winstor  |
| Date created:   | 23.05.23             | Checked by:  | DW             |

NEW CONSTRUCTION
EXISTING

Client: XXXX

Project: Shore Road

Job number: XXXX

Drawing title: GA Ground Floor Plan

Drawing number: AP100 (Revision as indicated above)

Scale: As Shown @ A1 Author: David Winston