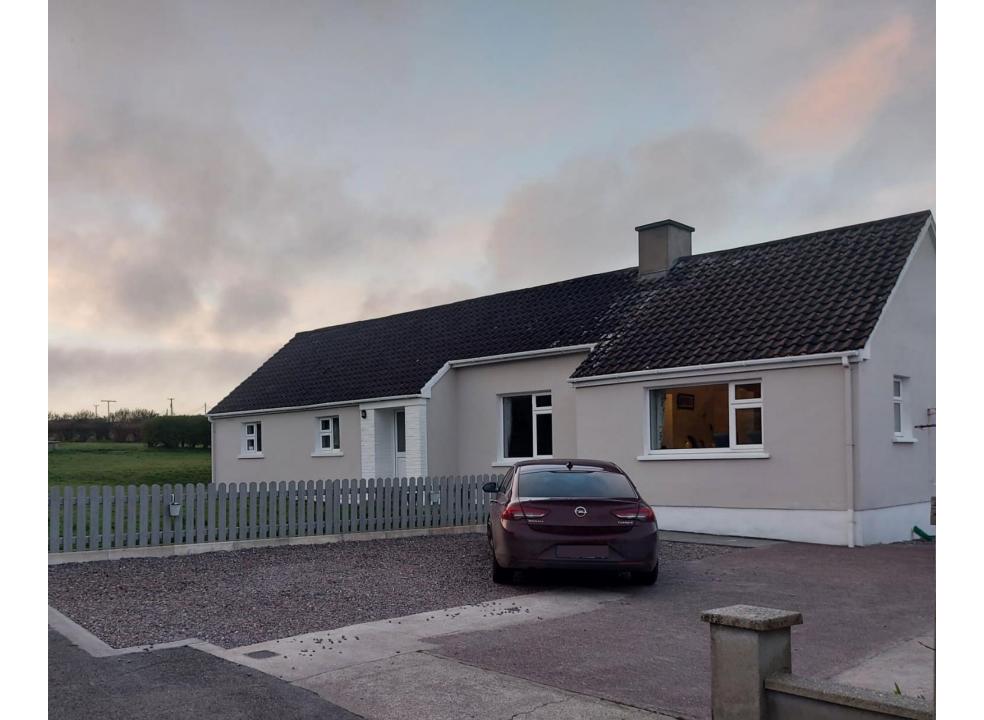

Studio Office A= 30m<sup>2</sup>

NEW CONSTRUCTION

---- EXISTING

| Client:         | XXXX                 |              |                |
|-----------------|----------------------|--------------|----------------|
| Project:        | Shore Road           |              |                |
| Job number:     | xxxx                 |              |                |
| Drawing title:  | GA Ground Floor Plan |              |                |
| Drawing number: | AP100                | (Revision as | indicated abov |
| Scale:          | As Shown @ A1        | Author:      | David Winstor  |
| Date created:   | 23.05.23             | Checked by:  | DW             |

NEW CONSTRUCTION
EXISTING

Client: XXXX

Project: Shore Road

Job number: XXXX

Drawing title: GA Ground Floor Plan

Drawing number: AP100 (Revision as indicated above)

Scale: As Shown @ A1 Author: David Winston